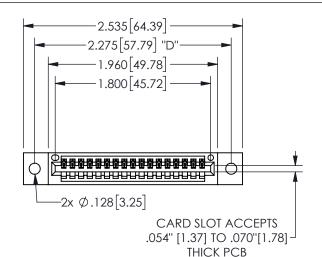

THIS IS A C.A.D. GENERATED DRAWING DO NOT MAKE MANUAL REVISIONS TO MASTER.

ISSUE NUMBER

ORIGINAL

<u>Contact Dimensions:</u>
520-P.C. Tail .030x.018(0.76x0.46) - Tail LG=.175(4.45)
.100 (2.54) Contact Spacing x .200 (5.08) Row Spacing

.160 4.06 .330[8.38] POINT OF CARD SLOT CONTACT

345/395 SERIES CARD EDGE CONNECTOR PART NUMBER: 345-017-520-402

YOUR CONNECTION TO QUALITY & SERVICE

**EDAC INC** TORONTO, ONTARIO CANADA

THESE DRAWINGS AND SPECIFICATIONS ARE THE PROPERTY OF EDAC INC.,AND SHALL NOT BE REPRODUCED, OR COPIED OR USED AS THE BASIS FOR THE MANUFACTURE OR SALE OF APPARATUS WITHOUT WRITTEN PERMISSION.