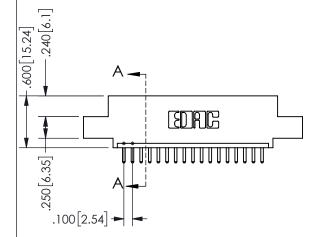

SECTION A-A

ISSUE NUMBER ORIGINAL

1

**Contact Code 558** 

Contact Code 559

**Contact Code 560** 

INSULATOR MATERIAL: THERMOPLASTIC POLYESTER, UL 94V-0

DAP MATERIAL AVAILABLE UPON REQUEST

CONTACT MATERIAL; COPPER ALLOY

CONTACT PLATING: GOLD ON THE MATING AREA, TIN PLATING ON THE CONTACT TAILS, NICKEL UNDERPLATE