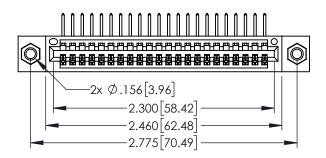

330[8.38] CARD SLOT

**SECTION A-A** 

1

- INSULATOR MATERIAL: THERMOPLASTIC PBT BLACK, UL 94V-0
- CONTACT MATERIAL; COPPER TIN ALLOY CONTACT PLATING: GOLD ON THE MATING AREA, TIN PLATING ON THE CONTACT TAILS, NICKEL UNDERPLATE