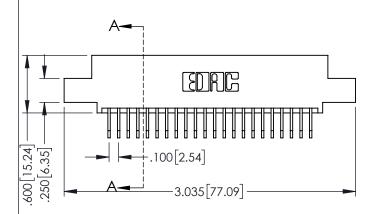

**Contact Code 558** 

Contact Code 559

**Contact Code 560** 

INSULATOR MATERIAL: THERMOPLASTIC POLYESTER, UL 94V-0

DAP MATERIAL AVAILABLE UPON REQUEST

CONTACT MATERIAL; COPPER ALLOY CONTACT PLATING: GOLD ON THE MATING AREA, TIN PLATING ON THE CONTACT TAILS, NICKEL UNDERPLATE