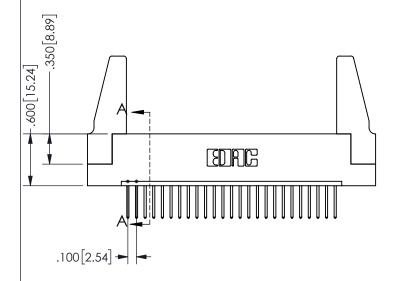

THIS IS A C.A.D. GENERATED DRAWING DO NOT MAKE MANUAL REVISIONS TO MASTER.

.160 4.06 .330[8.38] POINT OF CARD SLOT CONTACT .370 9.4

<u>Contact Dimensions:</u>
523-P.C. Tail .025 Sq.(0.64 Sq.) - Tail LG=.390(9.91)
.100 (2.54) Contact Spacing x .200 (5.08) Row Spacing

345/395 SERIES CARD EDGE CONNECTOR PART NUMBER: 345-025-523-188

YOUR CONNECTION TO QUALITY & SERVICE

**EDAC INC** TORONTO, ONTARIO CANADA

THESE DRAWINGS AND SPECIFICATIONS ARE THE PROPERTY OF EDAC INC.,AND SHALL NOT BE REPRODUCED, OR COPIED OR USED AS THE BASIS FOR THE MANUFACTURE OR SALE OF APPARATUS WITHOUT WRITTEN PERMISSION.