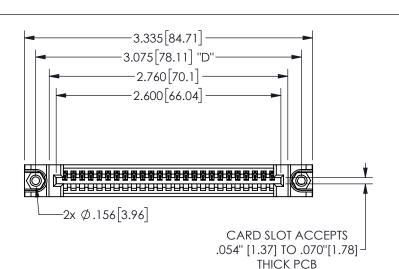

THIS IS A C.A.D. GENERATED DRAWING DO NOT MAKE MANUAL REVISIONS TO MASTER.

.160 4.06 .330[8.38] POINT OF CARD SLOT CONTACT .370 9.4

<u>Contact Dimensions:</u>
523-P.C. Tail .025 Sq.(0.64 Sq.) - Tail LG=.390(9.91)
.100 (2.54) Contact Spacing x .200 (5.08) Row Spacing

345/395 SERIES CARD EDGE CONNECTOR PART NUMBER: 345-025-523-188

YOUR CONNECTION TO QUALITY & SERVICE

**EDAC INC** TORONTO, ONTARIO CANADA

THESE DRAWINGS AND SPECIFICATIONS ARE THE PROPERTY OF EDAC INC.,AND SHALL NOT BE REPRODUCED, OR COPIED OR USED AS THE BASIS FOR THE MANUFACTURE OR SALE OF APPARATUS WITHOUT WRITTEN PERMISSION.