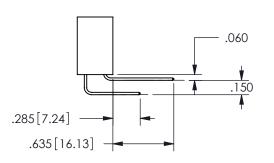

THIS IS A C.A.D. GENERATED DRAWING DO NOT MAKE MANUAL REVISIONS TO MASTER.

.160 4.06 .330[8.38] POINT OF CARD SLOT CONTACT .370 9.4

<u>Contact Dimensions:</u>
523-P.C. Tail .025 Sq.(0.64 Sq.) - Tail LG=.390(9.91)
.100 (2.54) Contact Spacing x .200 (5.08) Row Spacing

345/395 SERIES CARD EDGE CONNECTOR PART NUMBER: 345-025-523-188

YOUR CONNECTION TO QUALITY & SERVICE

**EDAC INC** TORONTO, ONTARIO CANADA

THESE DRAWINGS AND SPECIFICATIONS ARE THE PROPERTY OF EDAC INC.,AND SHALL NOT BE REPRODUCED, OR COPIED OR USED AS THE BASIS FOR THE MANUFACTURE OR SALE OF APPARATUS WITHOUT WRITTEN PERMISSION.