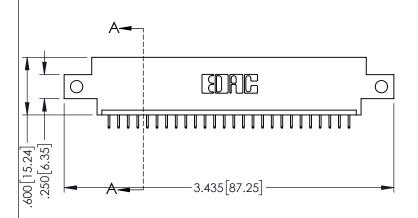

- INSULATOR MATERIAL: THERMOPLASTIC PBT BLACK, UL 94V-0
- CONTACT MATERIAL; COPPER TIN ALLOY CONTACT PLATING: GOLD ON THE MATING AREA, TIN PLATING ON THE CONTACT TAILS, NICKEL UNDERPLATE

| 345/395 SERIES CARD EDGE CONNECTOR |
|------------------------------------|
| PART NUMBER: 345-026-525-612       |