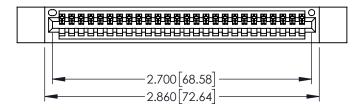

<u>Contact Dimensions:</u>
525-P.C. Tail .018 Sq.(0.46 Sq.) - Tail LG=.150(3.81)
.100 (2.54) Contact Spacing x .200 (5.08) Row Spacing

1

..330[8.38] CARD SLOT .160[4.06] POINT OF CONTACT **SECTION A-A** 