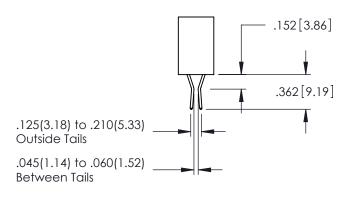

CONTACT PLATING: GOLD ON THE MATING AREA, TIN PLATING ON THE CONTACT TAILS, NICKEL UNDERPLATE

**Contact Code 558** 

Contact Code 559

**Contact Code 560** 

INSULATOR MATERIAL: THERMOPLASTIC POLYESTER, UL 94V-0

DAP MATERIAL AVAILABLE UPON REQUEST

CONTACT MATERIAL; COPPER ALLOY CONTACT PLATING: GOLD ON THE MATING AREA, TIN PLATING ON THE CONTACT TAILS, NICKEL UNDERPLATE

345/395 SERIES CARD EDGE CONNECTOR CONTACT CODE 555,556,558,559,560 DIMENSIONS