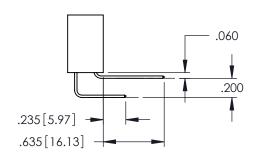

CONTACT PLATING: GOLD ON THE MATING AREA, TIN PLATING ON THE CONTACT TAILS, NICKEL UNDERPLATE

**Contact Code 558** 

Contact Code 559

**Contact Code 560** 

INSULATOR MATERIAL: THERMOPLASTIC POLYESTER, UL 94V-0

DAP MATERIAL AVAILABLE UPON REQUEST

CONTACT MATERIAL; COPPER ALLOY CONTACT PLATING: GOLD ON THE MATING AREA, TIN PLATING ON THE CONTACT TAILS, NICKEL UNDERPLATE

345/395 SERIES CARD EDGE CONNECTOR CONTACT CODE 555,556,558,559,560 DIMENSIONS