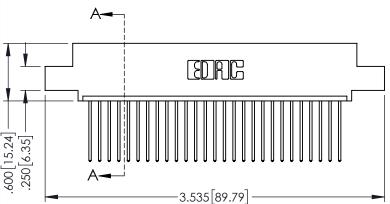

**SECTION A-A** 

|             | A             |  |
|-------------|---------------|--|
|             |               |  |
| .600[15.24] |               |  |
| 6. ,        | 2 525 [90 70] |  |

INSULATOR MATERIAL: THERMOPLASTIC PBT BLACK, UL 94V-0 CONTACT MATERIAL; COPPER TIN ALLOY