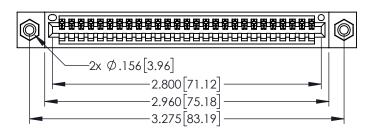

Contact Dimensions: 542-Wire Wrap .025 Sq.(0.64 Sq.) - Tail LG=.645(16.38) .100 (2.54) Contact Spacing x .200 (5.08) Row Spacing

..330[8.38] CARD SLOT .160[4.06] POINT OF CONTACT

[3.81]

345/395 SERIES CARD EDGE CONNECTOR PART NUMBER: 345-027-542-408