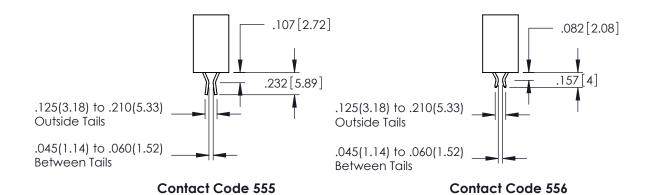

CONTACT PLATING: GOLD ON THE MATING AREA, TIN PLATING ON THE CONTACT TAILS, NICKEL UNDERPLATE

**Contact Code 558** 

Contact Code 559

**Contact Code 560** 

INSULATOR MATERIAL: THERMOPLASTIC POLYESTER, UL 94V-0

DAP MATERIAL AVAILABLE UPON REQUEST

CONTACT MATERIAL; COPPER ALLOY CONTACT PLATING: GOLD ON THE MATING AREA, TIN PLATING ON THE CONTACT TAILS, NICKEL UNDERPLATE

345/395 SERIES CARD EDGE CONNECTOR CONTACT CODE 555,556,558,559,560 DIMENSIONS