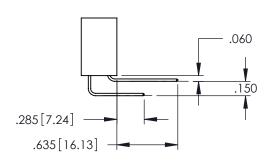

Contact Dimensions: 542-Wire Wrap .025 Sq.(0.64 Sq.) - Tail LG=.645(16.38) .100 (2.54) Contact Spacing x .200 (5.08) Row Spacing

..330[8.38] CARD SLOT .160[4.06] POINT OF CONTACT

[3.81]

345/395 SERIES CARD EDGE CONNECTOR PART NUMBER: 345-027-542-408