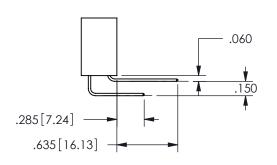

## <u>Contact Dimensions:</u> 560-Extender Board Bend (Code 523 Contacts) See Sheet 2 for Contact Code 555, 556, 558, 559, 560 **Dimensions**

## 345/395 SERIES CARD EDGE CONNECTOR PART NUMBER: 345-030-560-288

YOUR CONNECTION TO QUALITY & SERVICE

**EDAC INC** TORONTO, ONTARIO CANADA

SHALL NOT BE REPRODUCED, OR COPIED OR USED AS THE BASIS FOR THE MANUFACTURE OR SALE OF APPARATUS WITHOUT WRITTEN PERMISSION.