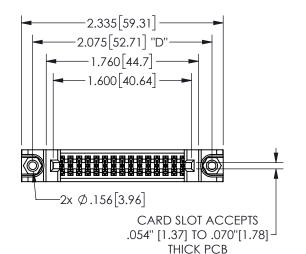

## 345/395 SERIES CARD EDGE CONNECTOR PART NUMBER: 345-030-560-288

YOUR CONNECTION TO QUALITY & SERVICE

**EDAC INC** TORONTO, ONTARIO CANADA

SHALL NOT BE REPRODUCED, OR COPIED OR USED AS THE BASIS FOR THE MANUFACTURE OR SALE OF APPARATUS WITHOUT WRITTEN PERMISSION.