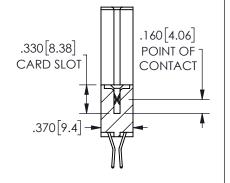

## <u>Contact Dimensions:</u> 560-Extender Board Bend (Code 523 Contacts) See Sheet 2 for Contact Code 555, 556, 558, 559, 560 **Dimensions**

SECTION A-A

ISSUE NUMBER ORIGINAL

1

**Contact Code 558** 

Contact Code 559

**Contact Code 560** 

INSULATOR MATERIAL: THERMOPLASTIC POLYESTER, UL 94V-0

DAP MATERIAL AVAILABLE UPON REQUEST

CONTACT MATERIAL; COPPER ALLOY CONTACT PLATING: GOLD ON THE MATING AREA, TIN PLATING ON THE CONTACT TAILS, NICKEL UNDERPLATE

345/395 SERIES CARD EDGE CONNECTOR CONTACT CODE 555,556,558,559,560 DIMENSIONS