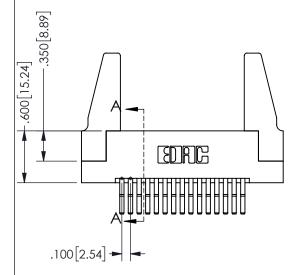

## <u>Contact Dimensions:</u> 560-Extender Board Bend (Code 523 Contacts) See Sheet 2 for Contact Code 555, 556, 558, 559, 560 **Dimensions**

SECTION A-A

ISSUE NUMBER ORIGINAL

1

**Contact Code 558** 

Contact Code 559

**Contact Code 560** 

INSULATOR MATERIAL: THERMOPLASTIC POLYESTER, UL 94V-0

DAP MATERIAL AVAILABLE UPON REQUEST