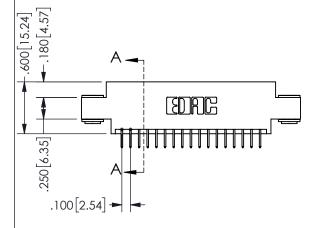

THIS IS A C.A.D. GENERATED DRAWING DO NOT MAKE MANUAL REVISIONS TO MASTER.

ISSUE NUMBER

ORIGINAL

1

-2.535[64.39]-2.275[57.79] "D" 1.960 49.78 1.800 [45.72] -2x Ø.156[3.96] CARD SLOT ACCEPTS

> .054" [1.37] TO .070"[1.78] \( \) THICK PCB

<u>Contact Dimensions:</u>
524-P.C. Tail .018 Sq.(0.46 Sq.) - Tail LG=.175(4.45)
.100 (2.54) Contact Spacing x .200 (5.08) Row Spacing

.160 4.06 .330[8.38] POINT OF CARD SLOT CONTACT .370 9.4

345/395 SERIES CARD EDGE CONNECTOR PART NUMBER: 345-034-524-803