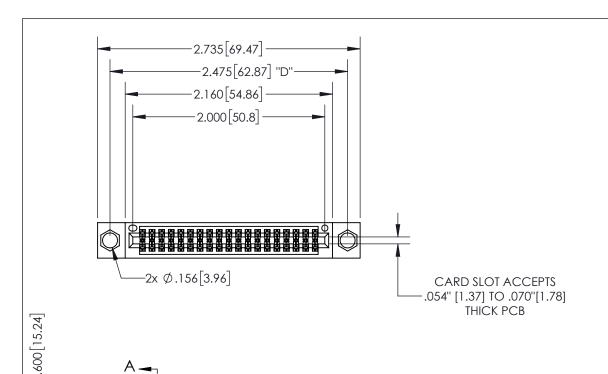

THIS IS A C.A.D. GENERATED DRAWING DO NOT MAKE MANUAL REVISIONS TO MASTER.

ISSUE NUMBER

ORIGINAL

1

.330[8.38] -.370[9.4] .160 4.06 **CARD SLOT** POINT OF CONTACT .150 [3.81]

SECTION A-A

EDAG A\_

**Contact Dimensions:** 523-P.C. Tail .025 Sq.(0.64 Sq.) - Tail LG=.390(9.91) .100 (2.54) Contact Spacing x .200 (5.08) Row Spacing

INSULATOR MATERIAL: THERMOPLASTIC PBT, UL 94V-0 CONTACT MATERIAL; COPPER TIN ALLOY CONTACT PLATING: GOLD ON THE MATING AREA, TIN PLATING ON THE CONTACT TAILS, NICKEL UNDERPLATE

345/395 SERIES CARD EDGE CONNECTOR PART NUMBER: 345-038-523-204