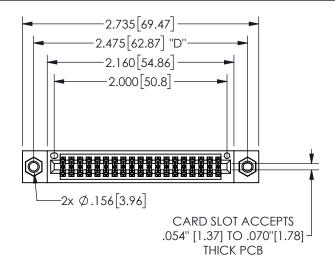

## 345/395 SERIES CARD EDGE CONNECTOR PART NUMBER: 345-038-555-507

YOUR CONNECTION TO QUALITY & SERVICE

**EDAC INC** TORONTO, ONTARIO CANADA

THESE DRAWINGS AND SPECIFICATIONS ARE THE PROPERTY OF EDAC INC.,AND SHALL NOT BE REPRODUCED, OR COPIED OR USED AS THE BASIS FOR THE MANUFACTURE OR SALE OF APPARATUS WITHOUT WRITTEN PERMISSION.

| SECTION A-A         |                  |  |  |
|---------------------|------------------|--|--|
| ACAD REFERENCE NO.  | 345-ENG-MASTER   |  |  |
| DRAWN: R.STA.MONICA | DATE:MAY.16/2017 |  |  |
| CHECKED:            | DATE:            |  |  |
| SCALE: NTS          | SHEET 1 OF 2     |  |  |
| DRAWING NUMBER      | ISSUE            |  |  |
| 345-ENG-MASTE       | R 1              |  |  |