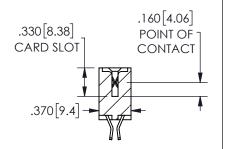

ORIGINAL 1

ISSUE NUMBER

**Contact Code 558** 

Contact Code 559

Contact Code 560

INSULATOR MATERIAL: THERMOPLASTIC POLYESTER, UL 94V-0 DAP MATERIAL AVAILABLE UPON REQUEST

CONTACT MATERIAL; COPPER ALLOY CONTACT PLATING: GOLD ON THE MATING AREA, TIN PLATING ON THE CONTACT TAILS, NICKEL UNDERPLATE

345/395 SERIES CARD EDGE CONNECTOR CONTACT CODE 555,556,558,559,560 DIMENSIONS

YOUR CONNECTION TO QUALITY & SERVICE

**EDAC INC** TORONTO, ONTARIO CANADA

THESE DRAWINGS AND SPECIFICATIONS ARE THE PROPERTY OF EDAC INC.,AND SHALL NOT BE REPRODUCED, OR COPIED OR USED AS THE BASIS FOR THE MANUFACTURE OR SALE OF APPARATUS WITHOUT WRITTEN PERMISSION.