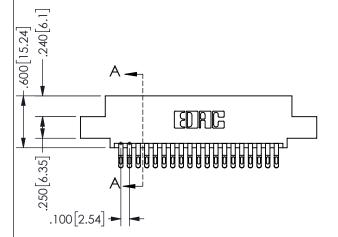

THIS IS A C.A.D. GENERATED DRAWING DO NOT MAKE MANUAL REVISIONS TO MASTER.

ISSUE NUMBER

ORIGINAL

<u>Contact Dimensions:</u>
555-Extender Board Bend (Code 500 Contacts)
See Sheet 2 for Contact Code 555, 556, 558, 559, 560 **Dimensions** 

| SECTION A-A         |                  |  |  |
|---------------------|------------------|--|--|
| ACAD REFERENCE NO.  | 345-ENG-MASTER   |  |  |
| DRAWN: R.STA.MONICA | DATE:MAY.16/2017 |  |  |
| CHECKED:            | DATE:            |  |  |
| SCALE: NTS          | SHEET 1 OF 2     |  |  |
| DRAWING NUMBER      | ISSUE            |  |  |
| 345-ENG-MASTE       | R 1              |  |  |