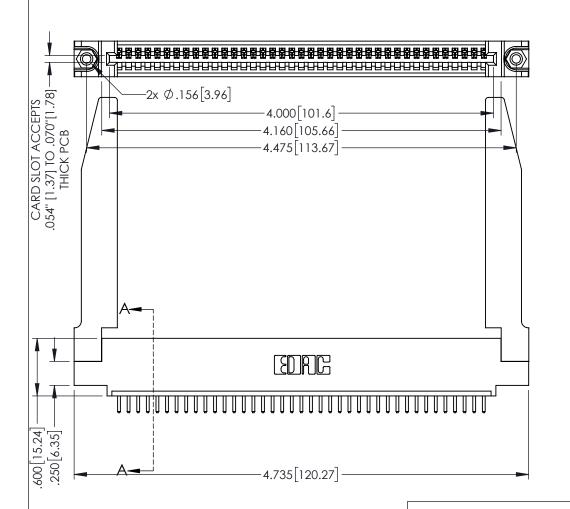

<u>Contact Dimensions:</u> 520-P.C. Tail .030x.018(0.76x0.46) - Tail LG=.175(4.45) .100 (2.54) Contact Spacing x .200 (5.08) Row Spacing

1

160[4.06] POINT OF CONTACT .330[8.38] CARD SLOT **SECTION A-A** 

ACAD REFERENCE NO. 345-ENG-MASTER

INSULATOR MATERIAL: THERMOPLASTIC PBT BLACK, UL 94V-0

CONTACT MATERIAL; COPPER TIN ALLOY CONTACT PLATING: GOLD ON THE MATING AREA, TIN PLATING ON THE CONTACT TAILS, NICKEL UNDERPLATE