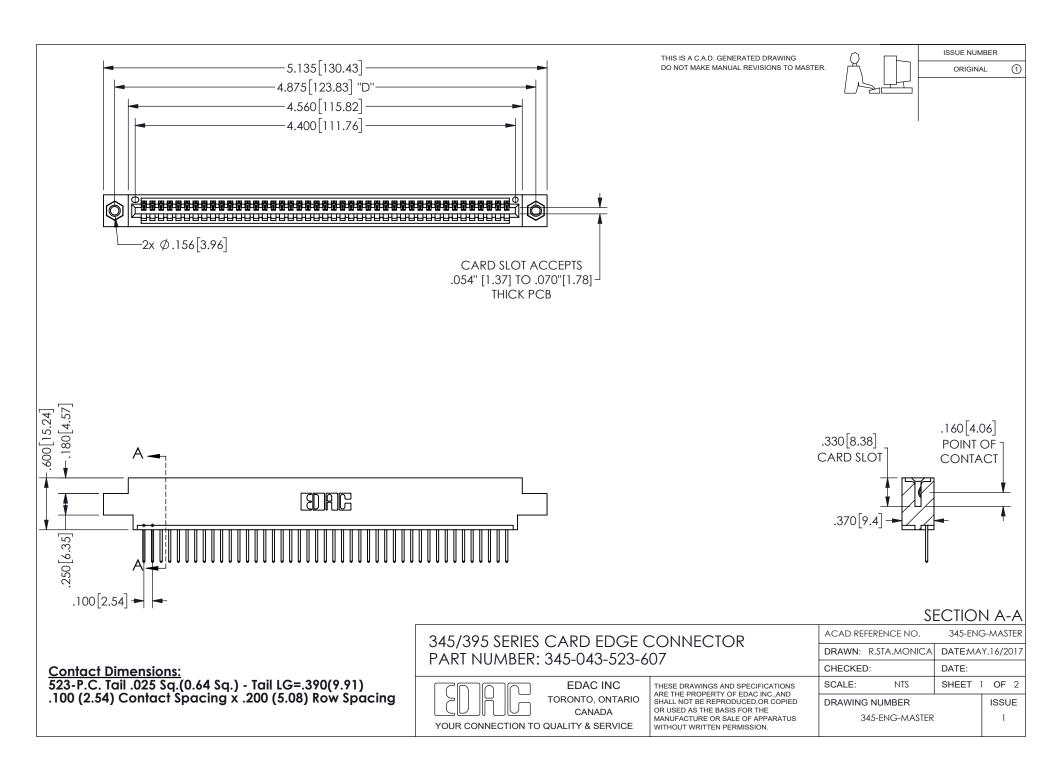

ISSUE NUMBER ORIGINAL

1









**Contact Code 558** 

Contact Code 559

Contact Code 560

INSULATOR MATERIAL: THERMOPLASTIC POLYESTER, UL 94V-0 DAP MATERIAL AVAILABLE UPON REQUEST

CONTACT MATERIAL; COPPER ALLOY

CONTACT PLATING: GOLD ON THE MATING AREA, TIN PLATING ON THE CONTACT TAILS, NICKEL UNDERPLATE

## 345/395 SERIES CARD EDGE CONNECTOR CONTACT CODE 555,556,558,559,560 DIMENSIONS

YOUR CONNECTION TO QUALITY & SERVICE

**EDAC INC** TORONTO, ONTARIO CANADA

THESE DRAWINGS AND SPECIFICATIONS ARE THE PROPERTY OF EDAC INC.,AND SHALL NOT BE REPRODUCED, OR COPIED OR USED AS THE BASIS FOR THE MANUFACTURE OR SALE OF APPARATUS WITHOUT WRITTEN PERMISSION.

| ACAD REFERENCE NO.  | 345-ENG-MASTER   |
|---------------------|------------------|
| DRAWN: R.STA.MONICA | DATE:MAY.16/2017 |
| C