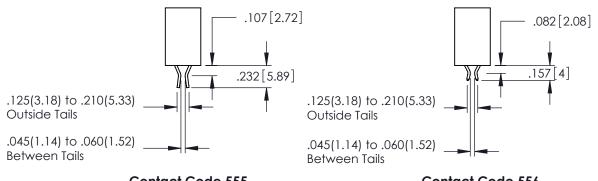

**Contact Code 555** 

**Contact Code 556** 

**Contact Code 558** 

**Contact Code 559** 

Contact Code 560

INSULATOR MATERIAL: THERMOPLASTIC POLYESTER, UL 94V-0

DAP MATERIAL AVAILABLE UPON REQUEST

CONTACT MATERIAL; COPPER ALLOY

CONTACT PLATING: GOLD ON THE MATING AREA, TIN PLATING ON THE CONTACT TAILS, NICKEL UNDERPLATE

## 345/395 SERIES CARD EDGE CONNECTOR CONTACT CODE 555,556,558,559,560 DIMENSIONS

.060

.150

YOUR CONNECTION TO QUALITY & SERVICE

|         | ACAD REFERENCE NO. 345-ENG-MAST |                  |  |
|---------|---------------------------------|------------------|--|
| S       | DRAWN: R.STA.MONICA             | DATE:MAY.16/2017 |  |
|         | CHECKED:                        | DATE:            |  |
| D<br>ED | SCALE: 1:1                      | SHEET 2 OF 2     |  |
|         | DRAWING NUMBER                  | ISSUE            |  |