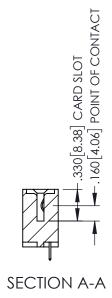

## 345/395 SERIES CARD EDGE CONNECTOR CONTACT CODE 555,556,558,559,560 DIMENSIONS

.060

.150

YOUR CONNECTION TO QUALITY & SERVICE

|         | ACAD REFERENCE NO. 345-ENG-MAST |                  |  |
|---------|---------------------------------|------------------|--|
| S       | DRAWN: R.STA.MONICA             | DATE:MAY.16/2017 |  |
|         | CHECKED:                        | DATE:            |  |
| D<br>ED | SCALE: 1:1                      | SHEET 2 OF 2     |  |
|         | DRAWING NUMBER                  | ISSUE            |  |