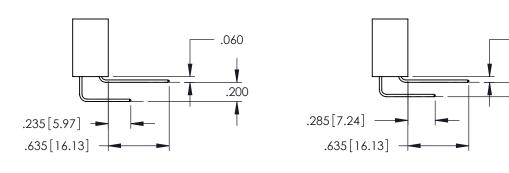

**Contact Code 555** 

**Contact Code 556** 

**Contact Code 558** 

**Contact Code 559** 

Contact Code 560

INSULATOR MATERIAL: THERMOPLASTIC POLYESTER, UL 94V-0

DAP MATERIAL AVAILABLE UPON REQUEST

CONTACT MATERIAL; COPPER ALLOY

CONTACT PLATING: GOLD ON THE MATING AREA, TIN PLATING ON THE CONTACT TAILS, NICKEL UNDERPLATE

## 345/395 SERIES CARD EDGE CONNECTOR CONTACT CODE 555,556,558,559,560 DIMENSIONS

.060

.150

YOUR CONNECTION TO QUALITY & SERVICE

|         | ACAD REFERENCE NO. 345-ENG-MAST |                  |  |
|---------|---------------------------------|------------------|--|
| S       | DRAWN: R.STA.MONICA             | DATE:MAY.16/2017 |  |
|         | CHECKED:                        | DATE:            |  |
| D<br>ED | SCALE: 1:1                      | SHEET 2 OF 2     |  |
|         | DRAWING NUMBER                  | ISSUE            |  |