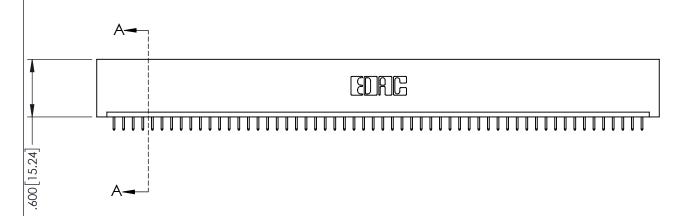

## 345/395 SERIES CARD EDGE CONNECTOR CONTACT CODE 555,556,558,559,560 DIMENSIONS

.060

.150

YOUR CONNECTION TO QUALITY & SERVICE

|         | ACAD REFERENCE NO. 345-ENG-MAST |                  |  |
|---------|---------------------------------|------------------|--|
| S       | DRAWN: R.STA.MONICA             | DATE:MAY.16/2017 |  |
|         | CHECKED:                        | DATE:            |  |
| D<br>ED | SCALE: 1:1                      | SHEET 2 OF 2     |  |
|         | DRAWING NUMBER                  | ISSUE            |  |