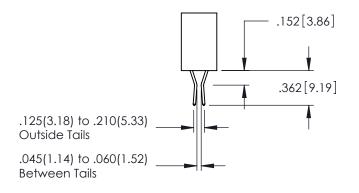

**Contact Code 555** 

**Contact Code 556** 

**Contact Code 558** 

**Contact Code 559** 

Contact Code 560

INSULATOR MATERIAL: THERMOPLASTIC POLYESTER, UL 94V-0

DAP MATERIAL AVAILABLE UPON REQUEST

CONTACT MATERIAL; COPPER ALLOY

CONTACT PLATING: GOLD ON THE MATING AREA, TIN PLATING ON THE CONTACT TAILS, NICKEL UNDERPLATE

## 345/395 SERIES CARD EDGE CONNECTOR CONTACT CODE 555,556,558,559,560 DIMENSIONS

.060

.150

YOUR CONNECTION TO QUALITY & SERVICE

|         | ACAD REFERENCE NO. 345-ENG-MAST |                  |  |
|---------|---------------------------------|------------------|--|
| S       | DRAWN: R.STA.MONICA             | DATE:MAY.16/2017 |  |
|         | CHECKED:                        | DATE:            |  |
| D<br>ED | SCALE: 1:1                      | SHEET 2 OF 2     |  |
|         | DRAWING NUMBER                  | ISSUE            |  |