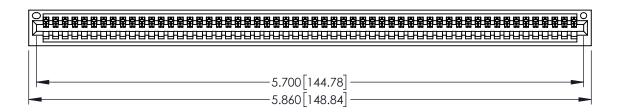

| 345/395 SERIES CARD EDGE CONNECTOR |
|------------------------------------|
| PART NUMBER: 345-056-525-101       |

EDNG

EDAC INC TORONTO, ONTARIO CANADA

YOUR CONNECTION TO QUALITY & SERVICE WITHOUT WITHOUT IN

<u>Contact Dimensions:</u>
525-P.C. Tail .018 Sq.(0.46 Sq.) - Tail LG=.150(3.81)
.100 (2.54) Contact Spacing x .200 (5.08) Row Spacing

THIS IS A C.A.D. GENERATED DRAWING
DO NOT MAKE MANUAL REVISIONS TO MAS