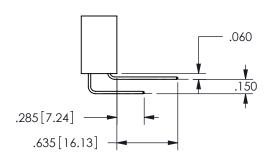

## .350[8.89] .600[15.24] .100[2.54]

<u>Contact Dimensions:</u>
559-90 Degree Bend (Code 541 Contacts)
See Sheet 2 for Contact Code 555, 556, 558, 559, 560

**Dimensions** 

345/395 SERIES CARD EDGE CONNECTOR PART NUMBER: 345-056-559-202

CONTACT MATERIAL; COPPER ALLOY

CONTACT PLATING: GOLD ON THE MATING AREA, TIN PLATING ON THE CONTACT TAILS, NICKEL UNDERPLATE

345/395 SERIES CARD EDGE CONNECTOR CONTACT CODE 555,556,558,559,560 DIMENSIONS