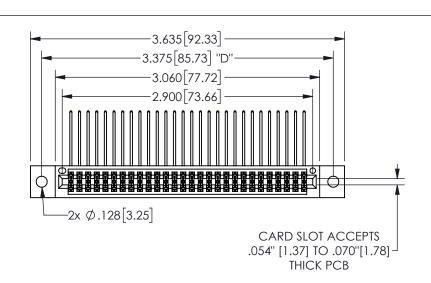

THIS IS A C.A.D. GENERATED DRAWING DO NOT MAKE MANUAL REVISIONS TO MASTER.

ISSUE NUMBER

ORIGINAL

1

.160 4.06 .330[8.38] POINT OF CARD SLOT CONTACT .370 9.4 .150[3.81]

## .350[8.89] .600[15.24] .100[2.54]

<u>Contact Dimensions:</u>
559-90 Degree Bend (Code 541 Contacts)
See Sheet 2 for Contact Code 555, 556, 558, 559, 560

**Dimensions** 

345/395 SERIES CARD EDGE CONNECTOR PART NUMBER: 345-056-559-202