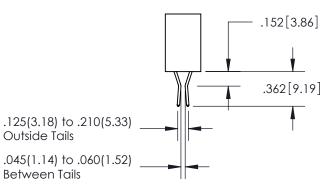

ISSUE NUMBER ORIGINAL 1

**Contact Code 558** 

**Contact Code 559** 

Contact Code 560

- INSULATOR MATERIAL: THERMOPLASTIC POLYESTER, UL 94V-0
- DAP MATERIAL AVAILABLE UPON REQUEST
- CONTACT MATERIAL; COPPER ALLOY

CONTACT PLATING: GOLD ON THE MATING AREA, TIN PLATING ON THE CONTACT TAILS, NICKEL UNDERPLATE

\*FOR ALL OTHER SPECIFICATIONS REFER TO SHEET 3\*