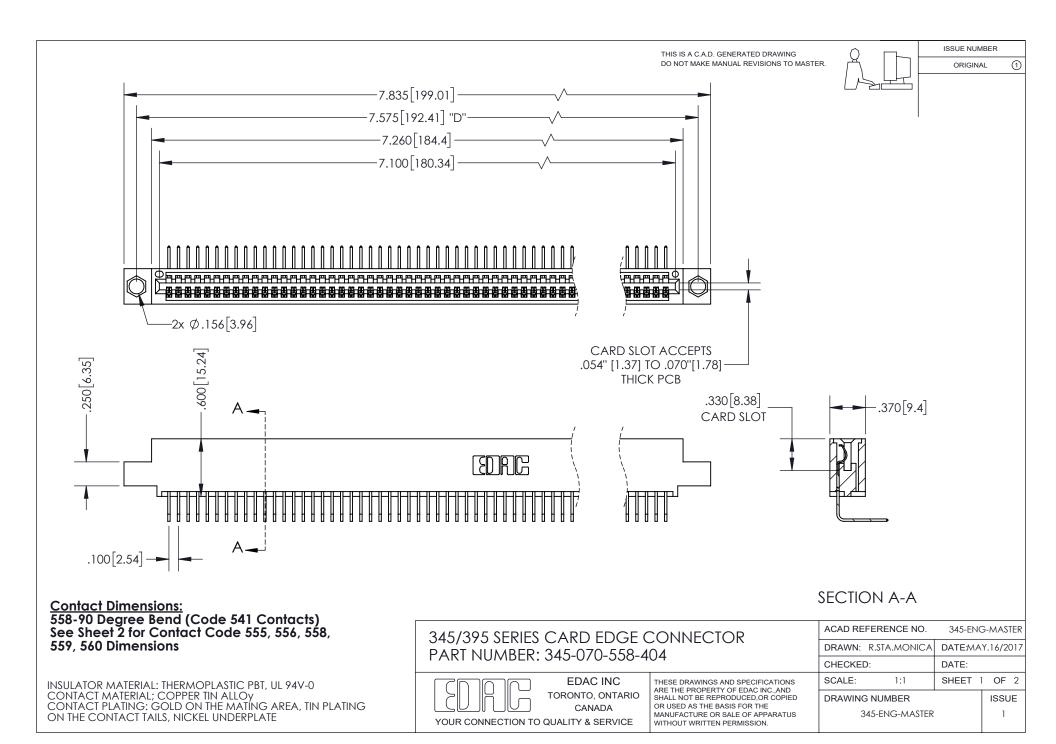

ISSUE NUMBER ORIGINAL 1

**Contact Code 558** 

**Contact Code 559** 

Contact Code 560

- INSULATOR MATERIAL: THERMOPLASTIC POLYESTER, UL 94V-0
- DAP MATERIAL AVAILABLE UPON REQUEST
- CONTACT MATERIAL; COPPER ALLOY

CONTACT PLATING: GOLD ON THE MATING AREA, TIN PLATING ON THE CONTACT TAILS, NICKEL UNDERPLATE

\*FOR ALL OTHER SPECIFICATIONS REFER TO SHEET 3\*