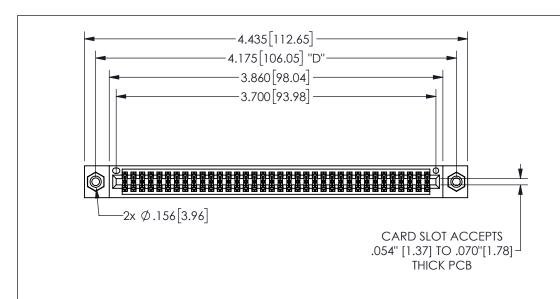

## 345/395 SERIES CARD EDGE CONNECTOR PART NUMBER: 345-072-542-508

Contact Dimensions: 542-Wire Wrap .025 Sq.(0.64 Sq.) - Tail LG=.645(16.38) .100 (2.54) Contact Spacing x .200 (5.08) Row Spacing

EDAC INC TORONTO, ONTARIO CANADA

## 345/395 SERIES CARD EDGE CONNECTOR CONTACT CODE 555,556,558,559,560 DIMENSIONS

YOUR CONNECTION TO QUALITY & SERVICE

**EDAC INC** TORONTO, ONTARIO CANADA

THESE DRAWINGS AND SPECIFICATIONS ARE THE PROPERTY OF EDAC INC.,AND SHALL NOT BE REPRODUCED, OR COPIED OR USED AS THE BASIS FOR THE MANUFACTURE OR SALE OF APPARATUS WITHOUT WRITTEN PERMISSION.