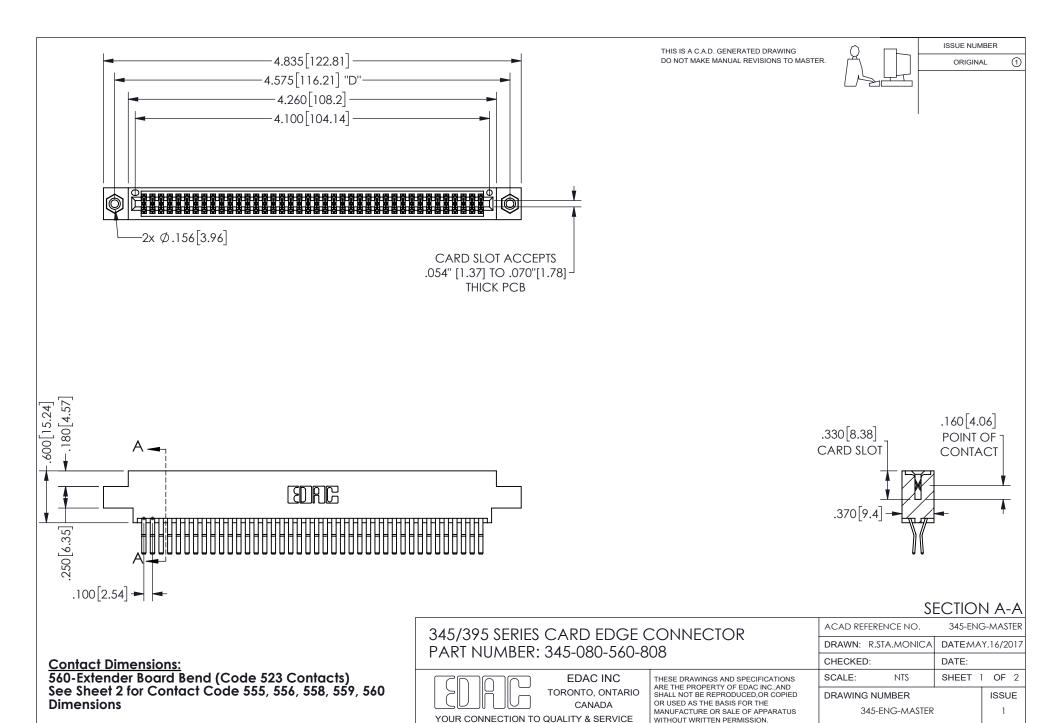

ISSUE NUMBER ORIGINAL

1









**Contact Code 558** 

Contact Code 559

Contact Code 560

INSULATOR MATERIAL: THERMOPLASTIC POLYESTER, UL 94V-0 DAP MATERIAL AVAILABLE UPON REQUEST

CONTACT MATERIAL; COPPER ALLOY

CONTACT PLATING: GOLD ON THE MATING AREA, TIN PLATING ON THE CONTACT TAILS, NICKEL UNDERPLATE

## 345/395 SERIES CARD EDGE CONNECTOR CONTACT CODE 555,556,558,559,560 DIMENSIONS

YOUR CONNECTION TO QUALITY & SERVICE

**EDAC INC** TORONTO, ONTARIO CANADA

THESE DRAWINGS AND SPECIFICATIONS ARE THE PROPERTY OF EDAC INC.,AND SHALL NOT BE REPRODUCED, OR COPIED OR USED AS THE BASIS FOR THE MANUFACTURE OR SALE OF APPARATUS WITHOUT WRITTEN PERMISSION.

| ACAD REFERENCE NO.  | 345-ENG-MASTER   |
|---------------------|------------------|
| DRAWN: R.STA.MONICA | DATE:MAY.16/2017 |
| C