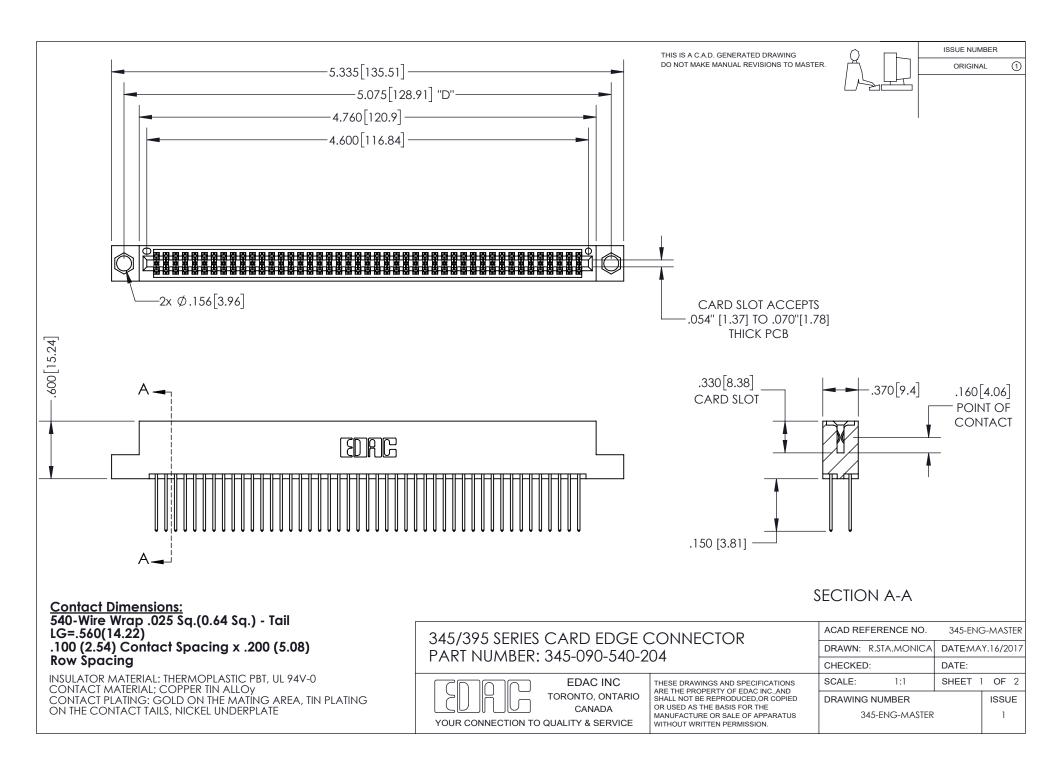

ISSUE NUMBER ORIGINAL

1

**Contact Code 558** 

**Contact Code 559** 

Contact Code 560

- INSULATOR MATERIAL: THERMOPLASTIC POLYESTER, UL 94V-0
- DAP MATERIAL AVAILABLE UPON REQUEST
- CONTACT MATERIAL; COPPER ALLOY

CONTACT PLATING: GOLD ON THE MATING AREA, TIN PLATING ON THE CONTACT TAILS, NICKEL UNDERPLATE

\*FOR ALL OTHER SPECIFICATIONS REFER TO SHEET 3\*