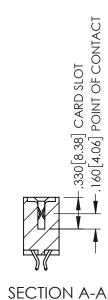

345-ENG-MASTER

**Contact Code 558** 

Contact Code 559

**Contact Code 560** 

INSULATOR MATERIAL: THERMOPLASTIC POLYESTER, UL 94V-0 DAP MATERIAL AVAILABLE UPON REQUEST

CONTACT MATERIAL; COPPER ALLOY CONTACT PLATING: GOLD ON THE MATING AREA, TIN PLATING ON THE CONTACT TAILS, NICKEL UNDERPLATE

345/395 SERIES CARD EDGE CONNECTOR CONTACT CODE 555,556,558,559,560 DIMENSIONS

YOUR CONNECTION TO QUALITY & SERVICE

ACAD REFERENCE NO. 345-ENG-MASTER DATE:MAY.16/2017 DRAWN: R.STA.MONICA 1:1 SHEET 2 OF 2 345-ENG-MASTER