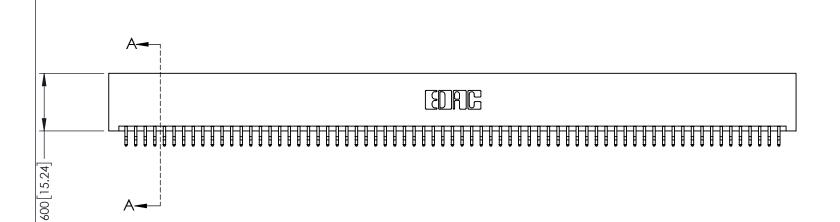

1

-7.000[177.8] -7.160[181.86]

- INSULATOR MATERIAL: THERMOPLASTIC PBT BLACK, UL 94V-0
- CONTACT MATERIAL; COPPER TIN ALLOY CONTACT PLATING: GOLD ON THE MATING AREA, TIN PLATING ON THE CONTACT TAILS, NICKEL UNDERPLATE

| 345/395 SERIES CARD EDGE CONNECTOR |
|------------------------------------|
| PART NUMBER: 345-138-556-201       |

| ACAD REFERENCE NO   | . 345-ENG-MASTER |
|---------------------|------------------|
| DRAWN: R.STA.MONICA | DATE:MAY.16/2017 |
| CHECKED:            | DATE:            |
| SCALE: 1:1          | SHEET 1 OF 2     |
| DRAWING NUMBER      | ISSUE            |