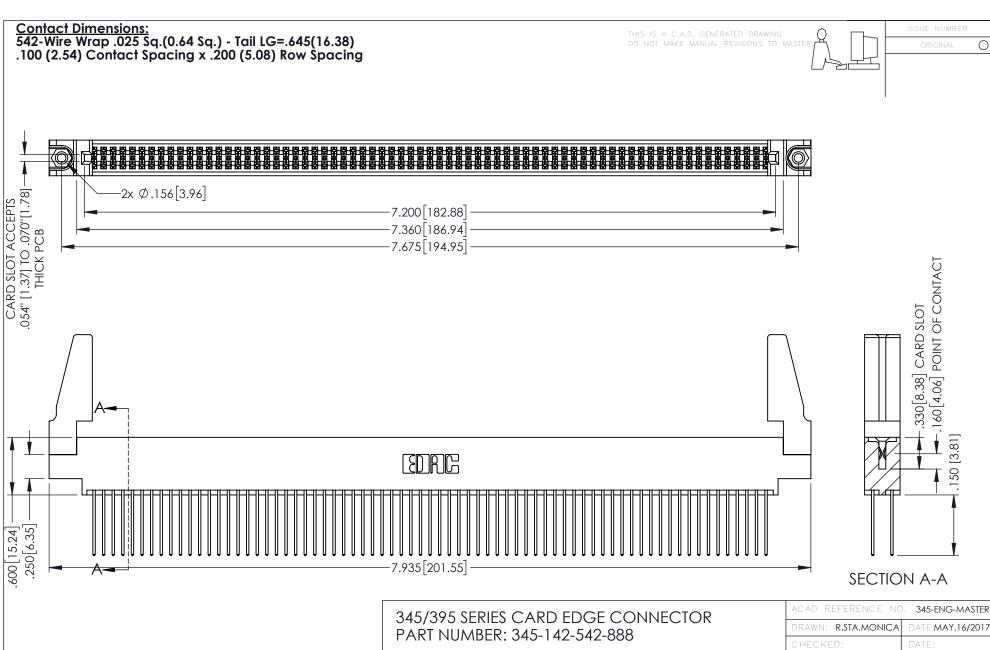

345/395 SERIES CARD EDGE CONNECTOR CONTACT CODE 555,556,558,559,560 DIMENSIONS

YOUR CONNECTION TO QUALITY & SERVICE

ACAD REFERENCE NO. 345-ENG-MASTER DATE:MAY.16/2017 DRAWN: R.STA.MONICA 1:1 SHEET 2 OF 2 345-ENG-MASTER