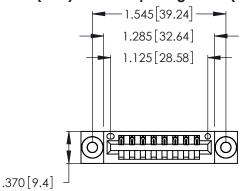

Contact Dimensions: 521-P.C. Tail .025 Sq. (0.64 Sq.) - Tail LG. =.150 (3.81) .125 (3.18) Contact Spacing x .250 (6.35) Row Spacing

- INSULATOR MATERIAL: THERMOPLASTIC POLYESTER, UL 94V-0 CONTACT MATERIAL; COPPER, NICKEL, TIN ALLOY CA-725
- CONTACT PLATING: GOLD ON THE MATING AREA, TIN-LEAD ON THE CONTACT TAILS, NICKEL UNDERPLATE

THIS IS A C.A.D. GENERATED DRAWING DO NOT MAKE MANUAL REVISIONS TO MASTER.

ISSUE NUMBER ORIGINAL 1

346/396 SERIES CARD EDGE CONNECTOR PART NUMBER: 346-008-521-103

**EDAC INC** TORONTO, ONTARIO CANADA

THESE DRAWINGS AND SPECIFICATIONS ARE THE PROPERTY OF EDAC INC., AND SHALL NOT BE REPRODUCED, OR COPIED OR USED AS THE BASIS FOR THE MANUFACTURE OR SALE OF APPARATUS WITHOUT WRITTEN PERMISSION.