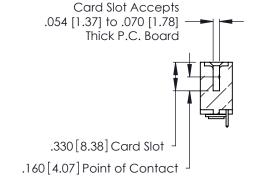

THIS IS A C.A.D. GENERATED DRAWING DO NOT MAKE MANUAL REVISIONS TO MASTER.

ISSUE NUMBER

ORIGINAL

1

**Contact Code 555** 

Contact Code 556

**Contact Code 558** 

**Contact Code 559** 

Contact Code 560

INSULATOR MATERIAL: THERMOPLASTIC POLYESTER, UL 94V-0 CONTACT MATERIAL; COPPER, NICKEL, TIN ALLOY CA-725 CONTACT PLATING: GOLD ON THE MATING AREA, TIN-LEAD

ON THE CONTACT TAILS, NICKEL UNDERPLATE

346/396 SERIES CARD EDGE CONNECTOR CONTACT CODE 555,556,558,559,560 DIMENSIONS

YOUR CONNECTION TO QUALITY & SERVICE

**EDAC INC** TORONTO, ONTARIO CANADA

THESE DRAWINGS AND SPECIFICATIONS ARE THE PROPERTY OF EDAC INC.,AND SHALL NOT BE REPRODUCED, OR COPIED OR USED AS THE BASIS FOR THE MANUFACTURE OR SALE OF APPARATUS WITHOUT WRITTEN PERMISSION.