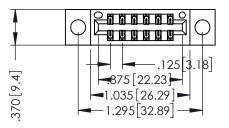

346/396 SERIES CARD EDGE CONNECTOR PART NUMBER: 346-012-520-804

YOUR CONNECTION TO QUALITY & SERVICE

**EDAC INC** TORONTO, ONTARIO CANADA

THESE DRAWINGS AND SPECIFICATIONS ARE THE PROPERTY OF EDAC INC.,AND SHALL NOT BE REPRODUCED, OR COPIED OR USED AS THE BASIS FOR THE MANUFACTURE OR SALE OF APPARATUS WITHOUT WRITTEN PERMISSION.

| ACAD REFERENCE NO. | 346-ENG-MASTER   |
|--------------------|------------------|
| DRAWN: J.LEE       | DATE: APR. 22/09 |
| CHECKED:           | DATE:            |
| SCALE: 1:1         | SHEET 1 OF 2     |
| DRAWING NUMBER     | ISSUE            |