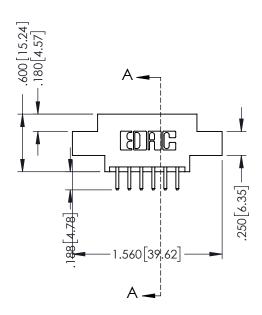

SECTION A-A

ISSUE NUMBER ORIGINAL 1

## 346/396 SERIES CARD EDGE CONNECTOR CONTACT CODE 555,556,558,559,560 DIMENSIONS

YOUR CONNECTION TO QUALITY & SERVICE

**EDAC INC** TORONTO, ONTARIO CANADA

THESE DRAWINGS AND SPECIFICATIONS ARE THE PROPERTY OF EDAC INC.,AND SHALL NOT BE REPRODUCED, OR COPIED OR USED AS THE BASIS FOR THE MANUFACTURE OR SALE OF APPARATUS WITHOUT WRITTEN PERMISSION.

|                | ACAD REFERENCE NO. | 346-ENG-MASTER   |
|----------------|--------------------|------------------|
|                | DRAWN: J.LEE       | DATE: APR. 22/09 |
| )              | CHECKED:           | DATE:            |
|                | SCALE: 1:1         | SHEET 2 OF 2     |
|                | DRAWING NUMBER     | ISSUE            |
| 346-ENG-MASTER |                    | 1                |