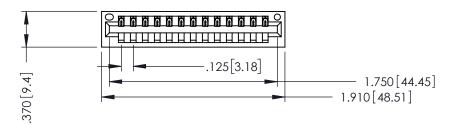

346/396 SERIES CARD EDGE CONNECTOR PART NUMBER: 346-013-541-101

YOUR CONNECTION TO QUALITY & SERVICE

**EDAC INC** TORONTO, ONTARIO CANADA

THESE DRAWINGS AND SPECIFICATIONS ARE THE PROPERTY OF EDAC INC.,AND SHALL NOT BE REPRODUCED, OR COPIED OR USED AS THE BASIS FOR THE MANUFACTURE OR SALE OF APPARATUS WITHOUT WRITTEN PERMISSION.

THIS IS A C.A.D. GENERATED DRAWING DO NOT MAKE MANUAL REVISIONS TO MASTER.

ISSUE NUMBER

ORIGINAL

1

RISULATOR MATERIAL: THERMOPLASTIC POLYESTER, UL 94V-0
PONTACT MATERIAL; COPPER, NICKEL, TIN ALLOY CA-725
CONTACT PLATING GOLD ON THE MATING AREA, TIN-LEAD ON THE CONTACT TAILS, NICKEL UNDERPLATE