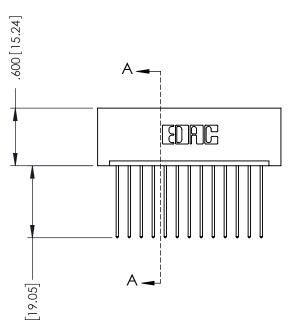

346/396 SERIES CARD EDGE CONNECTOR PART NUMBER: 346-013-541-101

YOUR CONNECTION TO QUALITY & SERVICE

**EDAC INC** TORONTO, ONTARIO CANADA

THESE DRAWINGS AND SPECIFICATIONS ARE THE PROPERTY OF EDAC INC.,AND SHALL NOT BE REPRODUCED, OR COPIED OR USED AS THE BASIS FOR THE MANUFACTURE OR SALE OF APPARATUS WITHOUT WRITTEN PERMISSION.

THIS IS A C.A.D. GENERATED DRAWING DO NOT MAKE MANUAL REVISIONS TO MASTER.

ISSUE NUMBER

ORIGINAL

1

RISULATOR MATERIAL: THERMOPLASTIC POLYESTER, UL 94V-0
PONTACT MATERIAL; COPPER, NICKEL, TIN ALLOY CA-725
CONTACT PLATING GOLD ON THE MATING AREA, TIN-LEAD ON THE CONTACT TAILS, NICKEL UNDERPLATE