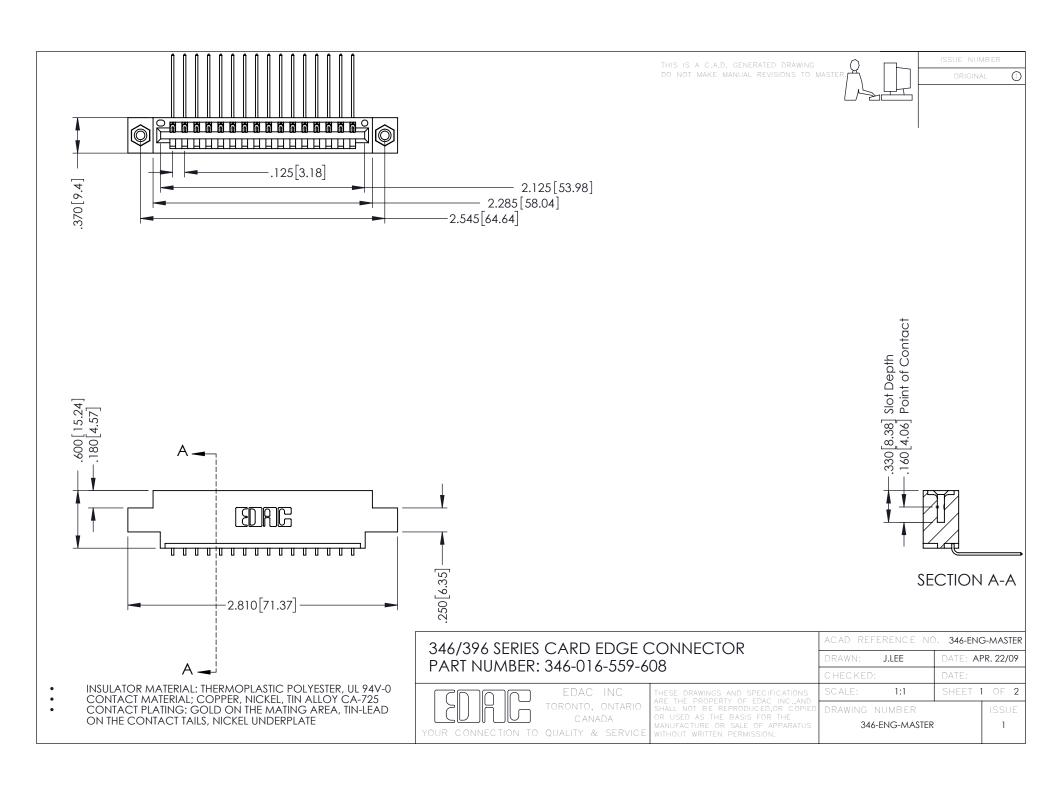

## 346/396 SERIES CARD EDGE CONNECTOR CONTACT CODE 555,556,558,559,560 DIMENSIONS

YOUR CONNECTION TO QUALITY & SERVICE

|   | ACAD REFERENCE NO. 346-ENG-MASTER |                  |
|---|-----------------------------------|------------------|
|   | DRAWN: J.LEE                      | DATE: APR. 22/09 |
|   | CHECKED:                          | DATE:            |
|   | SCALE: 1:1                        | SHEET 2 OF 2     |
| D | DRAWING NUMBER                    | ISSUE            |