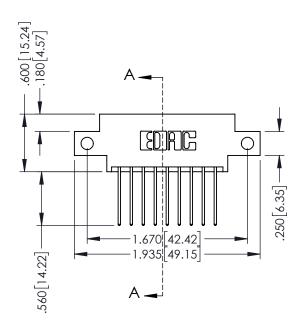

## 346/396 SERIES CARD EDGE CONNECTOR CONTACT CODE 555,556,558,559,560 DIMENSIONS

YOUR CONNECTION TO QUALITY & SERVICE

**EDAC INC** TORONTO, ONTARIO CANADA

THESE DRAWINGS AND SPECIFICATIONS ARE THE PROPERTY OF EDAC INC.,AND SHALL NOT BE REPRODUCED, OR COPIED OR USED AS THE BASIS FOR THE MANUFACTURE OR SALE OF APPARATUS WITHOUT WRITTEN PERMISSION.

## **Contact Code 556**

INSULATOR MATERIAL: THERMOPLASTIC POLYESTER, UL 94V-0 CONTACT MATERIAL; COPPER, NICKEL, TIN ALLOY CA-725 CONTACT PLATING: GOLD ON THE MATING AREA, TIN-LEAD

ON THE CONTACT TAILS, NICKEL UNDERPLATE

## **Contact Code 555**