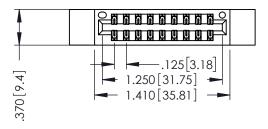

346/396 SERIES CARD EDGE CONNECTOR PART NUMBER: 346-018-540-812

YOUR CONNECTION TO QUALITY & SERVICE

**EDAC INC** TORONTO, ONTARIO CANADA

THESE DRAWINGS AND SPECIFICATIONS ARE THE PROPERTY OF EDAC INC., AND SHALL NOT BE REPRODUCED,OR COPIED OR USED AS THE BASIS FOR THE MANUFACTURE OR SALE OF APPARATUS WITHOUT WRITTEN PERMISSION.

THIS IS A C.A.D. GENERATED DRAWING DO NOT MAKE MANUAL REVISIONS TO MASTER.

ISSUE NUMBER

ORIGINAL

1

INSULATOR MATERIAL: THERMOPLASTIC POLYESTER, UL 94V-0 CONTACT MATERIAL; COPPER, NICKEL, TIN ALLOY CA-725 CONTACT PLATING: GOLD ON THE MATING AREA, TIN-LEAD ON THE CONTACT TAILS, NICKEL UNDERPLATE