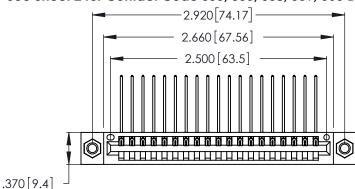

Contact Dimensions:
559-90 Degree Bend (Code 541 Contacts)
See Sheet 2 for Contact Code 555, 556, 558, 559, 560 Dimensions

- INSULATOR MATERIAL: THERMOPLASTIC POLYESTER, UL 94V-0 CONTACT MATERIAL; COPPER, NICKEL, TIN ALLOY CA-725
- CONTACT PLATING: GOLD ON THE MATING AREA, TIN-LEAD ON THE CONTACT TAILS, NICKEL UNDERPLATE

THIS IS A C.A.D. GENERATED DRAWING DO NOT MAKE MANUAL REVISIONS TO MASTER.

346/396 SERIES CARD EDGE CONNECTOR PART NUMBER: 346-019-559-107

**EDAC INC** TORONTO, ONTARIO CANADA

THESE DRAWINGS AND SPECIFICATIONS ARE THE PROPERTY OF EDAC INC.,AND SHALL NOT BE REPRODUCED, OR COPIED OR USED AS THE BASIS FOR THE MANUFACTURE OR SALE OF APPARATUS WITHOUT WRITTEN PERMISSION.