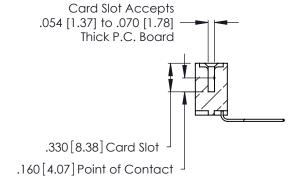

Contact Dimensions:
559-90 Degree Bend (Code 541 Contacts)
See Sheet 2 for Contact Code 555, 556, 558, 559, 560 Dimensions

- INSULATOR MATERIAL: THERMOPLASTIC POLYESTER, UL 94V-0 CONTACT MATERIAL; COPPER, NICKEL, TIN ALLOY CA-725
- CONTACT PLATING: GOLD ON THE MATING AREA, TIN-LEAD ON THE CONTACT TAILS, NICKEL UNDERPLATE

Contact Code 560

INSULATOR MATERIAL: THERMOPLASTIC POLYESTER, UL 94V-0 CONTACT MATERIAL; COPPER, NICKEL, TIN ALLOY CA-725 CONTACT PLATING: GOLD ON THE MATING AREA, TIN-LEAD

ON THE CONTACT TAILS, NICKEL UNDERPLATE