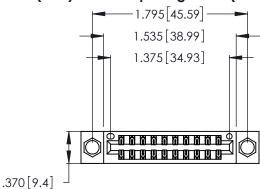

Card Slot Accepts

346/396 SERIES CARD EDGE CONNECTOR PART NUMBER: 346-020-521-204

**EDAC INC** TORONTO, ONTARIO CANADA

THESE DRAWINGS AND SPECIFICATIONS ARE THE PROPERTY OF EDAC INC., AND SHALL NOT BE REPRODUCED, OR COPIED OR USED AS THE BASIS FOR THE MANUFACTURE OR SALE OF APPARATUS WITHOUT WRITTEN PERMISSION.

Contact Dimensions: 521-P.C. Tail .025 Sq. (0.64 Sq.) - Tail LG. =.150 (3.81) .125 (3.18) Contact Spacing x .250 (6.35) Row Spacing

- INSULATOR MATERIAL: THERMOPLASTIC POLYESTER, UL 94V-0 CONTACT MATERIAL; COPPER, NICKEL, TIN ALLOY CA-725
- CONTACT PLATING: GOLD ON THE MATING AREA, TIN-LEAD ON THE CONTACT TAILS, NICKEL UNDERPLATE