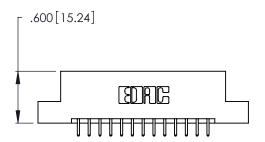

THIS IS A C.A.D. GENERATED DRAWING DO NOT MAKE MANUAL REVISIONS TO MASTER.

| 346/396 SERIES CARD EDGE CONNECTOR |
|------------------------------------|
| PART NUMBER: 346-026-521-202       |

**EDAC INC** TORONTO, ONTARIO CANADA

THESE DRAWINGS AND SPECIFICATIONS ARE THE PROPERTY OF EDAC INC., AND SHALL NOT BE REPRODUCED, OR COPIED OR USED AS THE BASIS FOR THE MANUFACTURE OR SALE OF APPARATUS WITHOUT WRITTEN PERMISSION.

| ACAD REFERENCE NO. |             | 346-ENG-MASTER |           |
|--------------------|-------------|----------------|-----------|
| DRAWN:             | J.LEE       | DATE: A        | PR. 22/09 |
| CHECKED:           |             | DATE:          |           |
| SCALE:             | N.T.S       | SHEET          | 1 OF 2    |
| DRAWING N          | NUMBER      |                | ISSUE     |
| 346                | -ENG-MASTER |                | 1         |