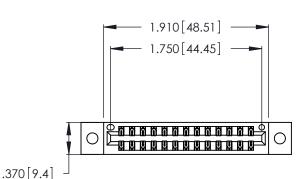

THIS IS A C.A.D. GENERATED DRAWING DO NOT MAKE MANUAL REVISIONS TO MASTER.

| 346/396 SERIES CARD EDGE CONNECTOR |
|------------------------------------|
| PART NUMBER: 346-026-521-202       |

**EDAC INC** TORONTO, ONTARIO CANADA

THESE DRAWINGS AND SPECIFICATIONS ARE THE PROPERTY OF EDAC INC., AND SHALL NOT BE REPRODUCED, OR COPIED OR USED AS THE BASIS FOR THE MANUFACTURE OR SALE OF APPARATUS WITHOUT WRITTEN PERMISSION.

| ACAD REFERENCE NO. |             | 346-ENG-MASTER |           |
|--------------------|-------------|----------------|-----------|
| DRAWN:             | J.LEE       | DATE: A        | PR. 22/09 |
| CHECKED:           |             | DATE:          |           |
| SCALE:             | N.T.S       | SHEET          | 1 OF 2    |
| DRAWING N          | NUMBER      |                | ISSUE     |
| 346                | -ENG-MASTER |                | 1         |