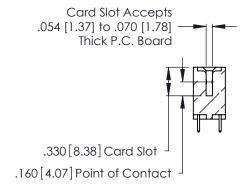

<u>Contact Dimensions:</u>
521-P.C. Tail .025 Sq. (0.64 Sq.) - Tail LG. =.150 (3.81)
.125 (3.18) Contact Spacing x .250 (6.35) Row Spacing

- INSULATOR MATERIAL: THERMOPLASTIC POLYESTER, UL 94V-0 CONTACT MATERIAL; COPPER, NICKEL, TIN ALLOY CA-725
- CONTACT PLATING: GOLD ON THE MATING AREA, TIN-LEAD ON THE CONTACT TAILS, NICKEL UNDERPLATE

**Contact Code 560** 

INSULATOR MATERIAL: THERMOPLASTIC POLYESTER, UL 94V-0 CONTACT MATERIAL; COPPER, NICKEL, TIN ALLOY CA-725 CONTACT PLATING: GOLD ON THE MATING AREA, TIN-LEAD

ON THE CONTACT TAILS, NICKEL UNDERPLATE