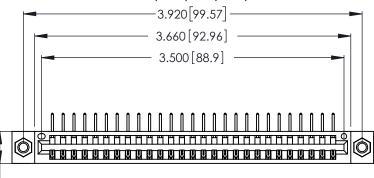

Contact Dimensions:
558-90 Degree Bend (Code 541 Contacts)
See Sheet 2 for Contact Code 555, 556, 558, 559, 560 Dimensions

.370 [9.4]

.600 [15.24] 

THIS IS A C.A.D. GENERATED DRAWING DO NOT MAKE MANUAL REVISIONS TO MASTER.

1

INSULATOR MATERIAL: THERMOPLASTIC POLYESTER, UL 94V-0 CONTACT MATERIAL; COPPER, NICKEL, TIN ALLOY CA-725

CONTACT PLATING: GOLD ON THE MATING AREA, TIN-LEAD ON THE CONTACT TAILS, NICKEL UNDERPLATE

| 346/396 SERIES CARD EDGE CONNECTOR |
|------------------------------------|
| PART NUMBER: 346-027-558-607       |