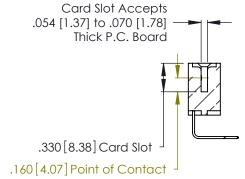

Contact Dimensions:
558-90 Degree Bend (Code 541 Contacts)
See Sheet 2 for Contact Code 555, 556, 558, 559, 560 Dimensions

.370 [9.4]

.600 [15.24] 

THIS IS A C.A.D. GENERATED DRAWING DO NOT MAKE MANUAL REVISIONS TO MASTER.

1

INSULATOR MATERIAL: THERMOPLASTIC POLYESTER, UL 94V-0 CONTACT MATERIAL; COPPER, NICKEL, TIN ALLOY CA-725

CONTACT PLATING: GOLD ON THE MATING AREA, TIN-LEAD ON THE CONTACT TAILS, NICKEL UNDERPLATE

| 346/396 SERIES CARD EDGE CONNECTOR |
|------------------------------------|
| PART NUMBER: 346-027-558-607       |