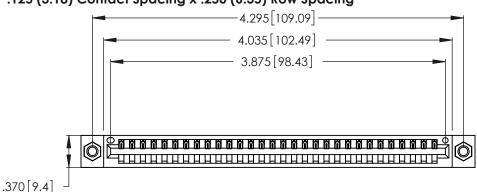

<u>Contact Dimensions:</u>
520-P.C. Tail .030x.018 (0.76x0.46) - Tail LG. =.175 (4.45) .125 (3.18) Contact Spacing x .250 (6.35) Row Spacing

THIS IS A C.A.D. GENERATED DRAWING DO NOT MAKE MANUAL REVISIONS TO MASTER.

346/396 SERIES CARD EDGE CONNECTOR CONTACT CODE 555,556,558,559,560 DIMENSIONS

YOUR CONNECTION TO QUALITY & SERVICE

**EDAC INC** TORONTO, ONTARIO CANADA

THESE DRAWINGS AND SPECIFICATIONS ARE THE PROPERTY OF EDAC INC.,AND SHALL NOT BE REPRODUCED, OR COPIED OR USED AS THE BASIS FOR THE MANUFACTURE OR SALE OF APPARATUS WITHOUT WRITTEN PERMISSION.