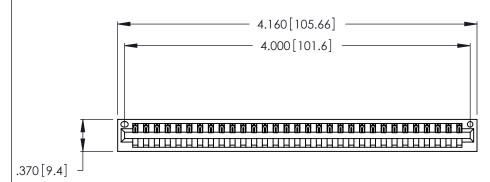

<u>Contact Dimensions:</u>
541-Wire Wrap .025 Sq. (0.64 Sq.) - Tail LG. =.750 (19.05)
.125 (3.18) Contact Spacing x .250 (6.35) Row Spacing

THIS IS A C.A.D. GENERATED DRAWING DO NOT MAKE MANUAL REVISIONS TO MASTER.

ISSUE NUMBER

ORIGINAL

1

Card Slot Accepts .054 [1.37] to .070 [1.78] Thick P.C. Board .330 [8.38] Card Slot .160 [4.07] Point of Contact

INSULATOR MATERIAL: THERMOPLASTIC POLYESTER, UL 94V-0 CONTACT MATERIAL; COPPER, NICKEL, TIN\_ALLOY CA-725

CONTACT PLATING: GOLD ON THE MATING AREA, TIN-LEAD ON THE CONTACT TAILS, NICKEL UNDERPLATE

346/396 SERIES CARD EDGE CONNECTOR PART NUMBER: 346-031-541-101

YOUR CONNECTION TO QUALITY & SERVICE

**EDAC INC** TORONTO, ONTARIO CANADA