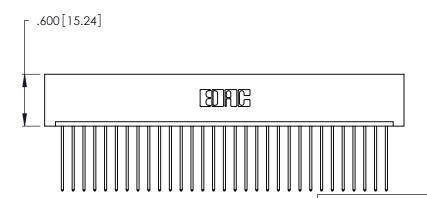

THIS IS A C.A.D. GENERATED DRAWING DO NOT MAKE MANUAL REVISIONS TO MASTER.

ISSUE NUMBER

ORIGINAL

1

**Contact Code 555** 

Contact Code 556

**Contact Code 558** 

**Contact Code 559** 

**Contact Code 560** 

INSULATOR MATERIAL: THERMOPLASTIC POLYESTER, UL 94V-0 CONTACT MATERIAL; COPPER, NICKEL, TIN ALLOY CA-725 CONTACT PLATING: GOLD ON THE MATING AREA, TIN-LEAD ON THE CONTACT TAILS, NICKEL UNDERPLATE

346/396 SERIES CARD EDGE CONNECTOR CONTACT CODE 555,556,558,559,560 DIMENSIONS

YOUR CONNECTION TO QUALITY & SERVICE

**EDAC INC** TORONTO, ONTARIO CANADA

THESE DRAWINGS AND SPECIFICATIONS ARE THE PROPERTY OF EDAC INC.,AND SHALL NOT BE REPRODUCED, OR COPIED OR USED AS THE BASIS FOR THE MANUFACTURE OR SALE OF APPARATUS WITHOUT WRITTEN PERMISSION.