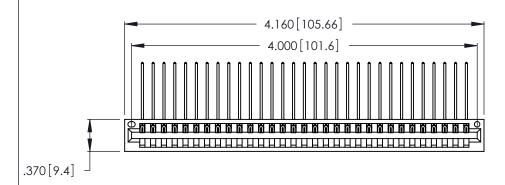

Contact Dimensions:
559-90 Degree Bend (Code 541 Contacts)
See Sheet 2 for Contact Code 555, 556, 558, 559, 560 Dimensions

THIS IS A C.A.D. GENERATED DRAWING DO NOT MAKE MANUAL REVISIONS TO MASTER.

INSULATOR MATERIAL: THERMOPLASTIC POLYESTER, UL 94V-0 CONTACT MATERIAL; COPPER, NICKEL, TIN ALLOY CA-725

CONTACT PLATING: GOLD ON THE MATING AREA, TIN-LEAD ON THE CONTACT TAILS, NICKEL UNDERPLATE

| 346/396 SERIES CARD EDGE CONNECTOR |
|------------------------------------|
| PART NUMBER: 346-031-559-101       |

YOUR CONNECTION TO QUALITY & SERVICE

**EDAC INC** TORONTO, ONTARIO CANADA

THESE DRAWINGS AND SPECIFICATIONS ARE THE PROPERTY OF EDAC INC.,AND SHALL NOT BE REPRODUCED, OR COPIED OR USED AS THE BASIS FOR THE MANUFACTURE OR SALE OF APPARATUS WITHOUT WRITTEN PERMISSION.