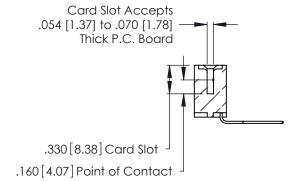

THIS IS A C.A.D. GENERATED DRAWING DO NOT MAKE MANUAL REVISIONS TO MASTER.

ISSUE NUMBER

ORIGINAL

1

**Contact Code 555** 

Contact Code 556

**Contact Code 558** 

**Contact Code 559** 

**Contact Code 560** 

INSULATOR MATERIAL: THERMOPLASTIC POLYESTER, UL 94V-0 CONTACT MATERIAL; COPPER, NICKEL, TIN ALLOY CA-725 CONTACT PLATING: GOLD ON THE MATING AREA, TIN-LEAD ON THE CONTACT TAILS, NICKEL UNDERPLATE

346/396 SERIES CARD EDGE CONNECTOR CONTACT CODE 555,556,558,559,560 DIMENSIONS

YOUR CONNECTION TO QUALITY & SERVICE

**EDAC INC** TORONTO, ONTARIO CANADA

THESE DRAWINGS AND SPECIFICATIONS ARE THE PROPERTY OF EDAC INC.,AND SHALL NOT BE REPRODUCED, OR COPIED OR USED AS THE BASIS FOR THE MANUFACTURE OR SALE OF APPARATUS WITHOUT WRITTEN PERMISSION.