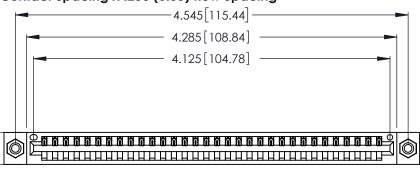

| 346/396 SERIES CARD EDGE CONNECTOR |
|------------------------------------|
| PART NUMBER: 346-032-520-608       |

**EDAC INC** TORONTO, ONTARIO CANADA

THESE DRAWINGS AND SPECIFICATIONS ARE THE PROPERTY OF EDAC INC., AND SHALL NOT BE REPRODUCED, OR COPIED OR USED AS THE BASIS FOR THE MANUFACTURE OR SALE OF APPARATUS WITHOUT WRITTEN PERMISSION.

|  | ACAD REFERENCE NO. |       | 346-ENG-MASTER   |      |
|--|--------------------|-------|------------------|------|
|  | DRAWN:             | J.LEE | DATE: APR. 22/09 |      |
|  | CHECKED:           |       | DATE:            |      |
|  | SCALE:             | N.T.S | SHEET            | OF 2 |
|  | DRAWING NUMBER     |       | ISSUE            |      |
|  | 346-ENG-MASTER     |       |                  | 1    |