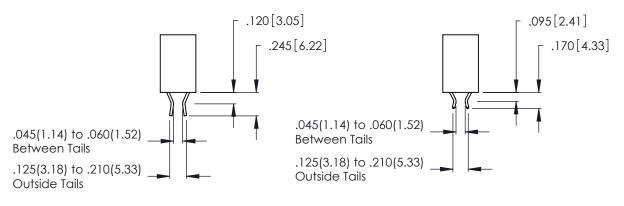

<u>Contact Dimensions:</u>
520-P.C. Tail .030x.018 (0.76x0.46) - Tail LG. = .175 (4.45) .125 (3.18) Contact Spacing x .250 (6.35) Row Spacing

.370 [9.4]

THIS IS A C.A.D. GENERATED DRAWING DO NOT MAKE MANUAL REVISIONS TO MASTER.

THIS IS A C.A.D. GENERATED DRAWING DO NOT MAKE MANUAL REVISIONS TO MASTER.

ISSUE NUMBER

ORIGINAL

1

**Contact Code 555** 

Contact Code 556

**Contact Code 558** 

**Contact Code 559** 

Contact Code 560

INSULATOR MATERIAL: THERMOPLASTIC POLYESTER, UL 94V-0 CONTACT MATERIAL; COPPER, NICKEL, TIN ALLOY CA-725 CONTACT PLATING: GOLD ON THE MATING AREA, TIN-LEAD

ON THE CONTACT TAILS, NICKEL UNDERPLATE

346/396 SERIES CARD EDGE CONNECTOR CONTACT CODE 555,556,558,559,560 DIMENSIONS

YOUR CONNECTION TO QUALITY & SERVICE

**EDAC INC** TORONTO, ONTARIO CANADA

THESE DRAWINGS AND SPECIFICATIONS ARE THE PROPERTY OF EDAC INC.,AND SHALL NOT BE REPRODUCED, OR COPIED OR USED AS THE BASIS FOR THE MANUFACTURE OR SALE OF APPARATUS WITHOUT WRITTEN PERMISSION.