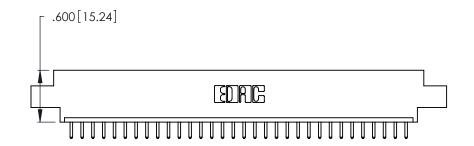

Card Slot Accepts .054 [1.37] to .070 [1.78] Thick P.C. Board .330 [8.38] Card Slot .160 [4.07] Point of Contact

- INSULATOR MATERIAL: THERMOPLASTIC POLYESTER, UL 94V-0 CONTACT MATERIAL; COPPER, NICKEL, TIN ALLOY CA-725
- CONTACT PLATING: GOLD ON THE MATING AREA, TIN-LEAD ON THE CONTACT TAILS, NICKEL UNDERPLATE

| 346/396 SERIES CARD EDGE CONNECTOR |
|------------------------------------|
| PART NUMBER: 346-032-520-608       |

**EDAC INC** TORONTO, ONTARIO CANADA

THESE DRAWINGS AND SPECIFICATIONS ARE THE PROPERTY OF EDAC INC., AND SHALL NOT BE REPRODUCED, OR COPIED OR USED AS THE BASIS FOR THE MANUFACTURE OR SALE OF APPARATUS WITHOUT WRITTEN PERMISSION.