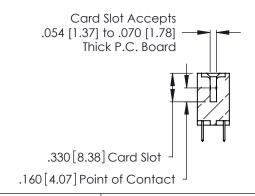

THIS IS A C.A.D. GENERATED DRAWING DO NOT MAKE MANUAL REVISIONS TO MASTER.

ISSUE NUMBER

ORIGINAL

1

**Contact Code 555** 

Contact Code 556

**Contact Code 558** 

**Contact Code 559** 

**Contact Code 560** 

INSULATOR MATERIAL: THERMOPLASTIC POLYESTER, UL 94V-0 CONTACT MATERIAL; COPPER, NICKEL, TIN ALLOY CA-725 CONTACT PLATING: GOLD ON THE MATING AREA, TIN-LEAD

ON THE CONTACT TAILS, NICKEL UNDERPLATE