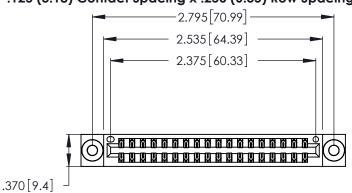

<u>Contact Dimensions:</u>
520-P.C. Tail .030x.018 (0.76x0.46) - Tail LG. = .175 (4.45) .125 (3.18) Contact Spacing x .250 (6.35) Row Spacing

- INSULATOR MATERIAL: THERMOPLASTIC POLYESTER, UL 94V-0 CONTACT MATERIAL; COPPER, NICKEL, TIN ALLOY CA-725
- CONTACT PLATING: GOLD ON THE MATING AREA, TIN-LEAD ON THE CONTACT TAILS, NICKEL UNDERPLATE

THIS IS A C.A.D. GENERATED DRAWING DO NOT MAKE MANUAL REVISIONS TO MASTER.

1

| 346/396 SERIES CARD EDGE CONNECTOR |
|------------------------------------|
| PART NUMBER: 346-036-520-803       |

**EDAC INC** TORONTO, ONTARIO CANADA