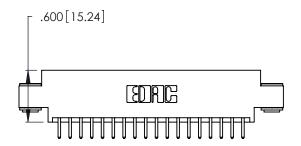

THIS IS A C.A.D. GENERATED DRAWING DO NOT MAKE MANUAL REVISIONS TO MASTER.

1

| 346/396 SERIES CARD EDGE CONNECTOR |
|------------------------------------|
| PART NUMBER: 346-036-520-803       |

**EDAC INC** TORONTO, ONTARIO CANADA

346/396 SERIES CARD EDGE CONNECTOR CONTACT CODE 555,556,558,559,560 DIMENSIONS

YOUR CONNECTION TO QUALITY & SERVICE

**EDAC INC** TORONTO, ONTARIO CANADA

THESE DRAWINGS AND SPECIFICATIONS ARE THE PROPERTY OF EDAC INC.,AND SHALL NOT BE REPRODUCED, OR COPIED OR USED AS THE BASIS FOR THE MANUFACTURE OR SALE OF APPARATUS WITHOUT WRITTEN PERMISSION.