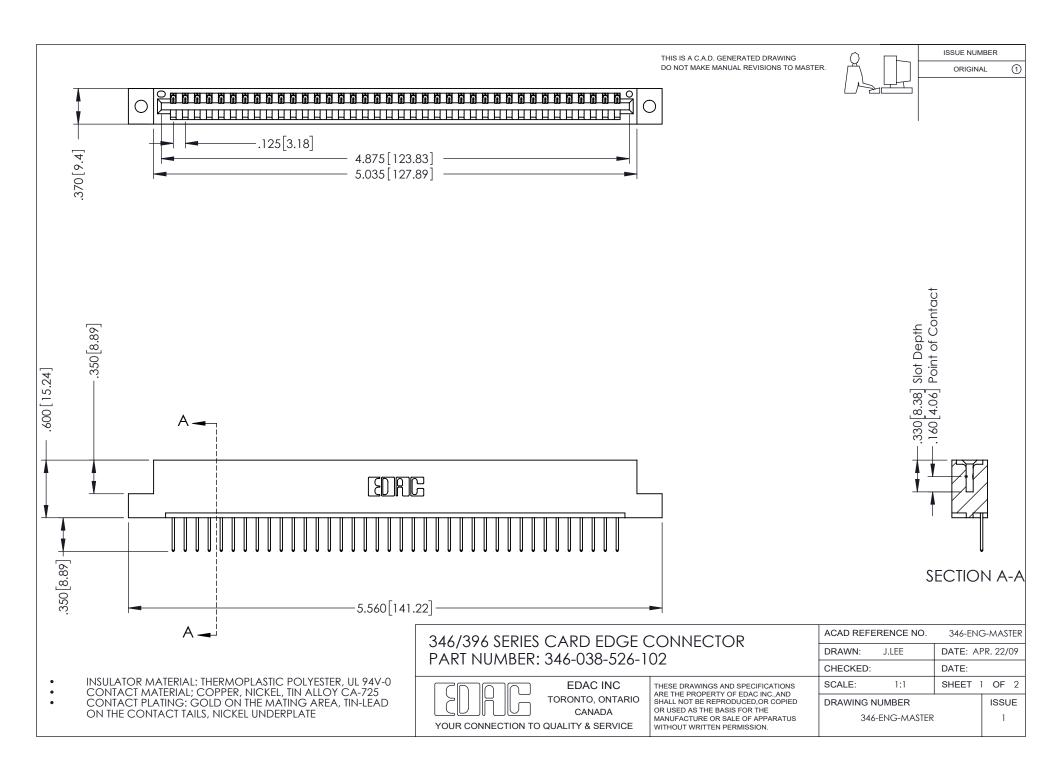

## **Contact Code 556**

INSULATOR MATERIAL: THERMOPLASTIC POLYESTER, UL 94V-0 CONTACT MATERIAL; COPPER, NICKEL, TIN ALLOY CA-725 CONTACT PLATING: GOLD ON THE MATING AREA, TIN-LEAD

ON THE CONTACT TAILS, NICKEL UNDERPLATE

## 346/396 SERIES CARD EDGE CONNECTOR CONTACT CODE 555,556,558,559,560 DIMENSIONS

YOUR CONNECTION TO QUALITY & SERVICE

**EDAC INC** TORONTO, ONTARIO CANADA

THESE DRAWINGS AND SPECIFICATIONS ARE THE PROPERTY OF EDAC INC.,AND SHALL NOT BE REPRODUCED, OR COPIED OR USED AS THE BASIS FOR THE MANUFACTURE OR SALE OF APPARATUS WITHOUT WRITTEN PERMISSION.