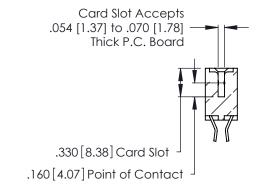

Contact Dimensions:
555-Extender Board Bend (Code 500 Contacts)
See Sheet 2 for Contact Code 555, 556, 558, 559, 560 Dimensions

.370 [9.4]

- INSULATOR MATERIAL: THERMOPLASTIC POLYESTER, UL 94V-0 CONTACT MATERIAL; COPPER, NICKEL, TIN\_ALLOY CA-725
- CONTACT PLATING: GOLD ON THE MATING AREA, TIN-LEAD ON THE CONTACT TAILS, NICKEL UNDERPLATE