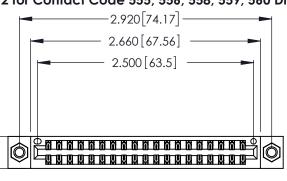

THIS IS A C.A.D. GENERATED DRAWING DO NOT MAKE MANUAL REVISIONS TO MASTER.

ISSUE NUMBER

ORIGINAL

1

**Contact Code 555** 

Contact Code 556

**Contact Code 558** 

**Contact Code 559** 

**Contact Code 560** 

INSULATOR MATERIAL: THERMOPLASTIC POLYESTER, UL 94V-0 CONTACT MATERIAL; COPPER, NICKEL, TIN ALLOY CA-725 CONTACT PLATING: GOLD ON THE MATING AREA, TIN-LEAD

ON THE CONTACT TAILS, NICKEL UNDERPLATE

346/396 SERIES CARD EDGE CONNECTOR CONTACT CODE 555,556,558,559,560 DIMENSIONS

YOUR CONNECTION TO QUALITY & SERVICE

**EDAC INC** TORONTO, ONTARIO CANADA

THESE DRAWINGS AND SPECIFICATIONS ARE THE PROPERTY OF EDAC INC.,AND SHALL NOT BE REPRODUCED, OR COPIED OR USED AS THE BASIS FOR THE MANUFACTURE OR SALE OF APPARATUS WITHOUT WRITTEN PERMISSION.