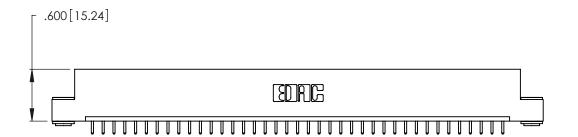

Card Slot Accepts .054 [1.37] to .070 [1.78] Thick P.C. Board .330 [8.38] Card Slot .160 [4.07] Point of Contact

INSULATOR MATERIAL: THERMOPLASTIC POLYESTER, UL 94V-0 CONTACT MATERIAL; COPPER, NICKEL, TIN ALLOY CA-725

.370 [9.4]

CONTACT PLATING: GOLD ON THE MATING AREA, TIN-LEAD ON THE CONTACT TAILS, NICKEL UNDERPLATE

346/396 SERIES CARD EDGE CONNECTOR PART NUMBER: 346-039-521-103

YOUR CONNECTION TO QUALITY & SERVICE

**EDAC INC** TORONTO, ONTARIO CANADA