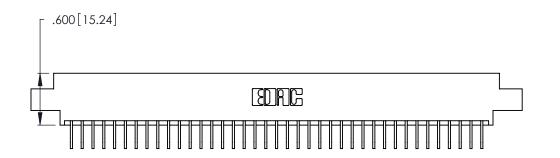

346/396 SERIES CARD EDGE CONNECTOR PART NUMBER: 346-039-558-604

**EDAC INC** TORONTO, ONTARIO CANADA

THESE DRAWINGS AND SPECIFICATIONS ARE THE PROPERTY OF EDAC INC.,AND SHALL NOT BE REPRODUCED, OR COPIED OR USED AS THE BASIS FOR THE MANUFACTURE OR SALE OF APPARATUS WITHOUT WRITTEN PERMISSION.

Contact Dimensions:
558-90 Degree Bend (Code 541 Contacts)
See Sheet 2 for Contact Code 555, 556, 558, 559, 560 Dimensions -5.420[137.67]-5.160[131.06] — - 5.000[127] —

THIS IS A C.A.D. GENERATED DRAWING DO NOT MAKE MANUAL REVISIONS TO MASTER.