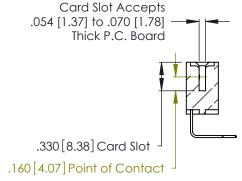

346/396 SERIES CARD EDGE CONNECTOR CONTACT CODE 555,556,558,559,560 DIMENSIONS

YOUR CONNECTION TO QUALITY & SERVICE

**EDAC INC** TORONTO, ONTARIO CANADA

THESE DRAWINGS AND SPECIFICATIONS ARE THE PROPERTY OF EDAC INC.,AND SHALL NOT BE REPRODUCED, OR COPIED OR USED AS THE BASIS FOR THE MANUFACTURE OR SALE OF APPARATUS WITHOUT WRITTEN PERMISSION.

Contact Code 560

INSULATOR MATERIAL: THERMOPLASTIC POLYESTER, UL 94V-0 CONTACT MATERIAL; COPPER, NICKEL, TIN ALLOY CA-725 CONTACT PLATING: GOLD ON THE MATING AREA, TIN-LEAD

ON THE CONTACT TAILS, NICKEL UNDERPLATE