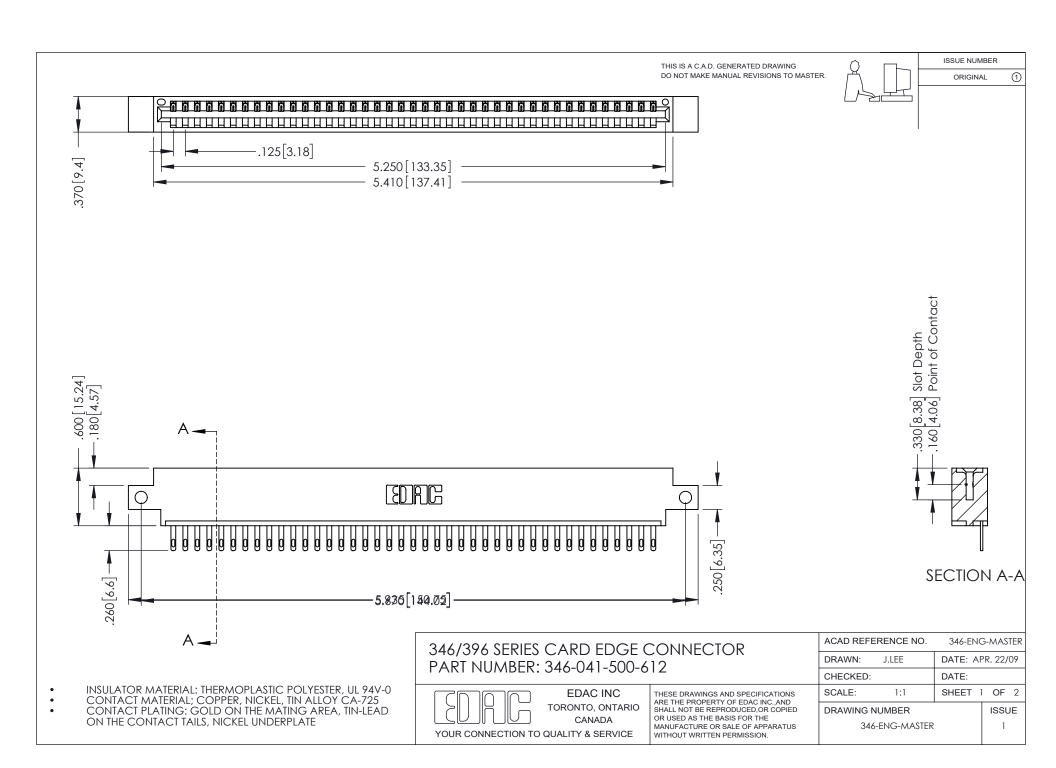

ISSUE NUMBER ORIGINAL 1

## **Contact Code 556**

INSULATOR MATERIAL: THERMOPLASTIC POLYESTER, UL 94V-0 CONTACT MATERIAL; COPPER, NICKEL, TIN ALLOY CA-725 CONTACT PLATING: GOLD ON THE MATING AREA, TIN-LEAD

ON THE CONTACT TAILS, NICKEL UNDERPLATE

## 346/396 SERIES CARD EDGE CONNECTOR CONTACT CODE 555,556,558,559,560 DIMENSIONS

YOUR CONNECTION TO QUALITY & SERVICE

**EDAC INC** TORONTO, ONTARIO CANADA

THESE DRAWINGS AND SPECIFICATIONS ARE THE PROPERTY OF EDAC INC.,AND SHALL NOT BE REPRODUCED, OR COPIED OR USED AS THE BASIS FOR THE MANUFACTURE OR SALE OF APPARATUS WITHOUT WRITTEN PERMISSION.