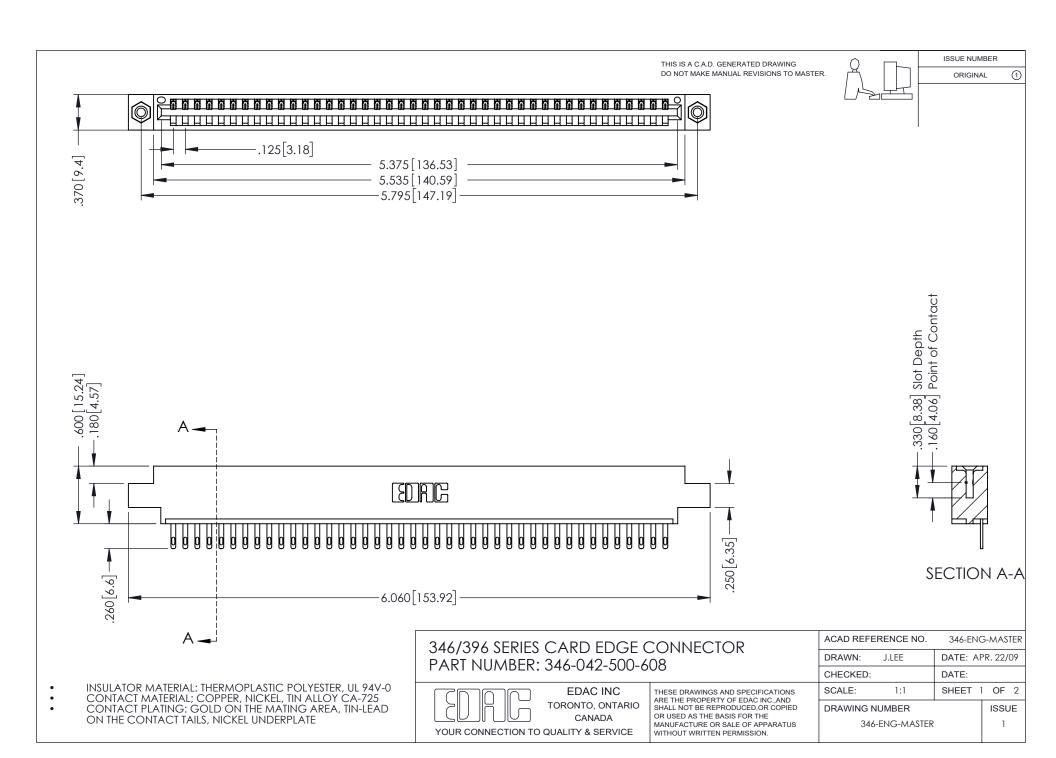

## **Contact Code 556**

INSULATOR MATERIAL: THERMOPLASTIC POLYESTER, UL 94V-0 CONTACT MATERIAL; COPPER, NICKEL, TIN ALLOY CA-725 CONTACT PLATING: GOLD ON THE MATING AREA, TIN-LEAD

ON THE CONTACT TAILS, NICKEL UNDERPLATE

## 346/396 SERIES CARD EDGE CONNECTOR CONTACT CODE 555,556,558,559,560 DIMENSIONS

YOUR CONNECTION TO QUALITY & SERVICE

**EDAC INC** TORONTO, ONTARIO CANADA

THESE DRAWINGS AND SPECIFICATIONS ARE THE PROPERTY OF EDAC INC.,AND SHALL NOT BE REPRODUCED, OR COPIED OR USED AS THE BASIS FOR THE MANUFACTURE OR SALE OF APPARATUS WITHOUT WRITTEN PERMISSION.