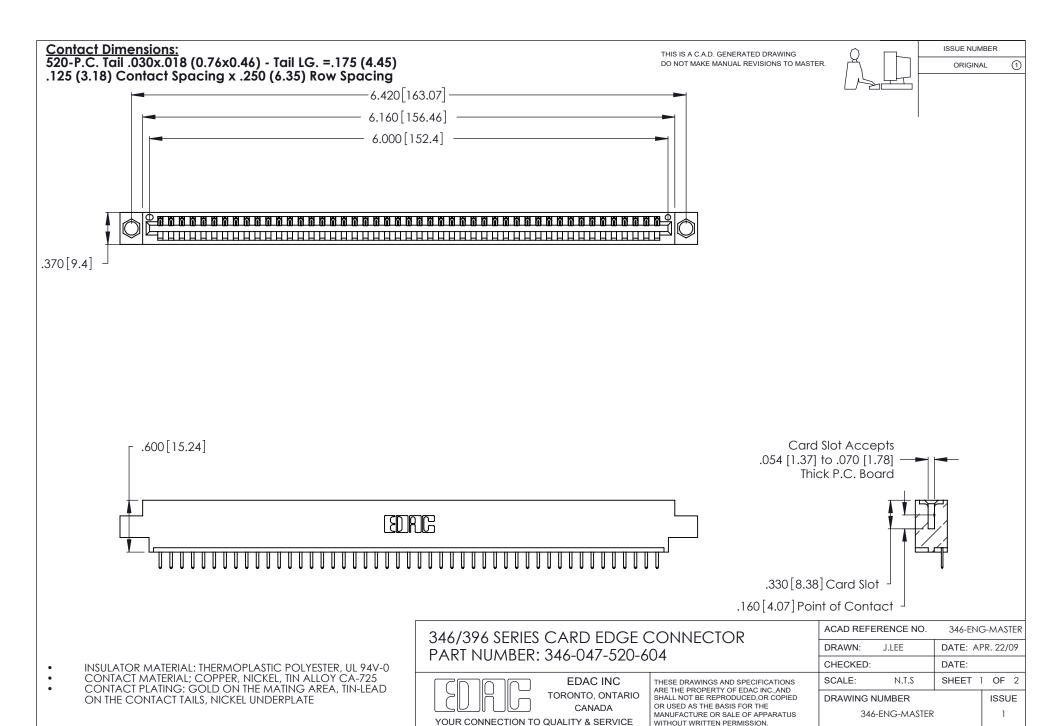

THIS IS A C.A.D. GENERATED DRAWING DO NOT MAKE MANUAL REVISIONS TO MASTER.

ISSUE NUMBER

ORIGINAL

1

**Contact Code 555** 

Contact Code 556

**Contact Code 558** 

**Contact Code 559** 

Contact Code 560

INSULATOR MATERIAL: THERMOPLASTIC POLYESTER, UL 94V-0 CONTACT MATERIAL; COPPER, NICKEL, TIN ALLOY CA-725 CONTACT PLATING: GOLD ON THE MATING AREA, TIN-LEAD

ON THE CONTACT TAILS, NICKEL UNDERPLATE

346/396 SERIES CARD EDGE CONNECTOR CONTACT CODE 555,556,558,559,560 DIMENSIONS

YOUR CONNECTION TO QUALITY & SERVICE

**EDAC INC** TORONTO, ONTARIO CANADA

THESE DRAWINGS AND SPECIFICATIONS ARE THE PROPERTY OF EDAC INC.,AND SHALL NOT BE REPRODUCED, OR COPIED OR USED AS THE BASIS FOR THE MANUFACTURE OR SALE OF APPARATUS WITHOUT WRITTEN PERMISSION.