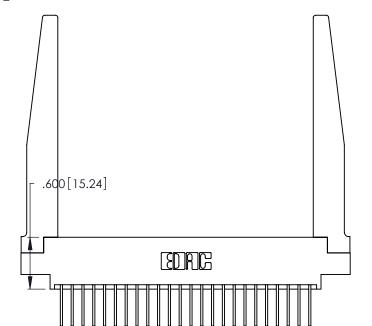

INSULATOR MATERIAL: THERMOPLASTIC POLYESTER, UL 94V-0 CONTACT MATERIAL; COPPER, NICKEL, TIN ALLOY CA-725 CONTACT PLATING: GOLD ON THE MATING AREA, TIN-LEAD ON THE CONTACT TAILS, NICKEL UNDERPLATE

THIS IS A C.A.D. GENERATED DRAWING DO NOT MAKE MANUAL REVISIONS TO MASTER.

ISSUE NUMBER ORIGINAL 1

346/396 SERIES CARD EDGE CONNECTOR PART NUMBER: 346-048-522-878

YOUR CONNECTION TO QUALITY & SERVICE

**EDAC INC** TORONTO, ONTARIO CANADA

THESE DRAWINGS AND SPECIFICATIONS ARE THE PROPERTY OF EDAC INC.,AND SHALL NOT BE REPRODUCED, OR COPIED OR USED AS THE BASIS FOR THE MANUFACTURE OR SALE OF APPARATUS WITHOUT WRITTEN PERMISSION.