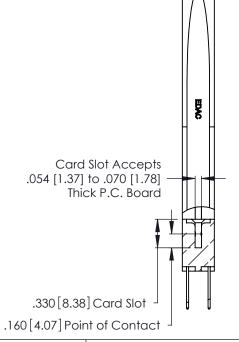

INSULATOR MATERIAL: THERMOPLASTIC POLYESTER, UL 94V-0 CONTACT MATERIAL; COPPER, NICKEL, TIN ALLOY CA-725 CONTACT PLATING: GOLD ON THE MATING AREA, TIN-LEAD

ON THE CONTACT TAILS, NICKEL UNDERPLATE

346/396 SERIES CARD EDGE CONNECTOR CONTACT CODE 555,556,558,559,560 DIMENSIONS

ISSUE NUMBER

ORIGINAL

1

**Contact Code 555** 

Contact Code 556

**Contact Code 558** 

**Contact Code 559** 

**Contact Code 560** 