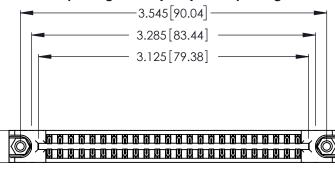

Contact Dimensions: 522-P.C. Tail .025 Sq. (0.64 Sq.) - Tail LG. =.440 (11.18) .125 (3.18) Contact Spacing x .250 (6.35) Row Spacing

.370 [9.4]

THIS IS A C.A.D. GENERATED DRAWING DO NOT MAKE MANUAL REVISIONS TO MASTER.

ISSUE NUMBER ORIGINAL 1

346/396 SERIES CARD EDGE CONNECTOR PART NUMBER: 346-048-522-878

YOUR CONNECTION TO QUALITY & SERVICE

**EDAC INC** TORONTO, ONTARIO CANADA

THESE DRAWINGS AND SPECIFICATIONS ARE THE PROPERTY OF EDAC INC.,AND SHALL NOT BE REPRODUCED, OR COPIED OR USED AS THE BASIS FOR THE MANUFACTURE OR SALE OF APPARATUS WITHOUT WRITTEN PERMISSION.