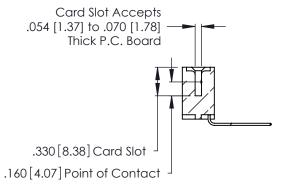

Contact Dimensions:
559-90 Degree Bend (Code 541 Contacts)
See Sheet 2 for Contact Code 555, 556, 558, 559, 560 Dimensions THIS IS A C.A.D. GENERATED DRAWING DO NOT MAKE MANUAL REVISIONS TO MASTER. -6.545 [166.24] 6.285[159.64] 6.125 [155.58] .370 [9.4]

- INSULATOR MATERIAL: THERMOPLASTIC POLYESTER, UL 94V-0 CONTACT MATERIAL; COPPER, NICKEL, TIN ALLOY CA-725
- CONTACT PLATING: GOLD ON THE MATING AREA, TIN-LEAD ON THE CONTACT TAILS, NICKEL UNDERPLATE

346/396 SERIES CARD EDGE CONNECTOR PART NUMBER: 346-048-559-107