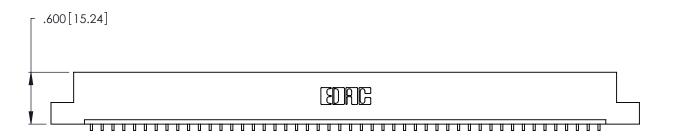

Contact Dimensions:
559-90 Degree Bend (Code 541 Contacts)
See Sheet 2 for Contact Code 555, 556, 558, 559, 560 Dimensions THIS IS A C.A.D. GENERATED DRAWING DO NOT MAKE MANUAL REVISIONS TO MASTER. -6.545 [166.24] 6.285[159.64] 6.125 [155.58] .370 [9.4]

- INSULATOR MATERIAL: THERMOPLASTIC POLYESTER, UL 94V-0 CONTACT MATERIAL; COPPER, NICKEL, TIN ALLOY CA-725
- CONTACT PLATING: GOLD ON THE MATING AREA, TIN-LEAD ON THE CONTACT TAILS, NICKEL UNDERPLATE

346/396 SERIES CARD EDGE CONNECTOR PART NUMBER: 346-048-559-107