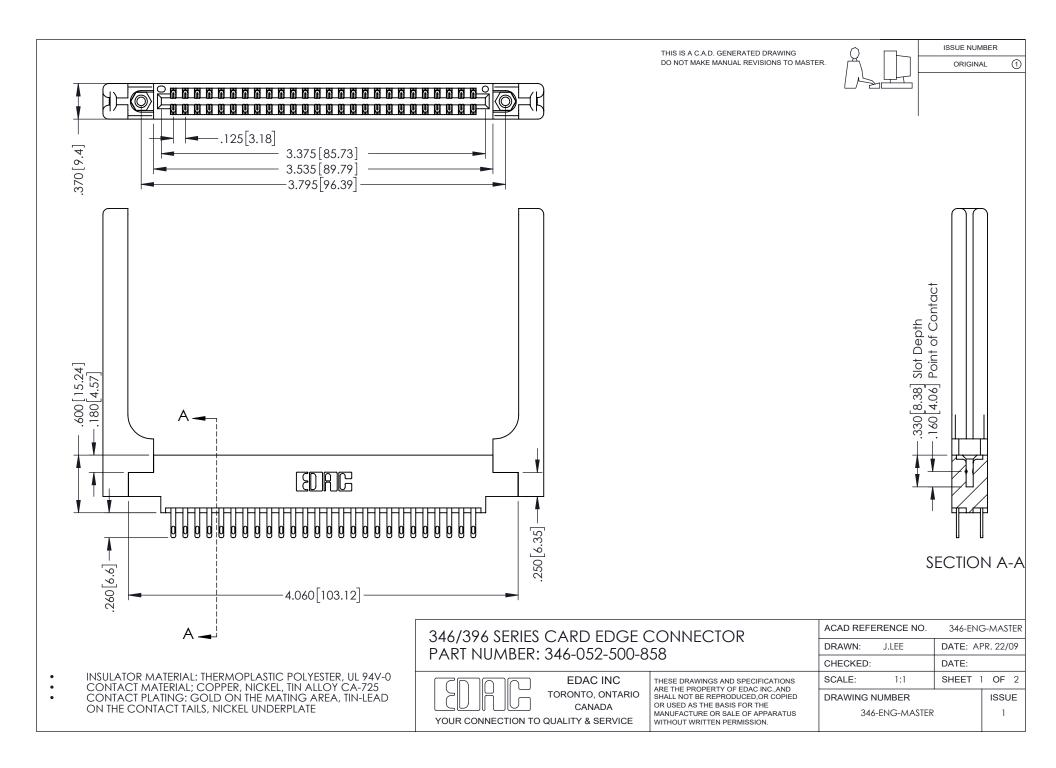

## **Contact Code 556**

INSULATOR MATERIAL: THERMOPLASTIC POLYESTER, UL 94V-0 CONTACT MATERIAL; COPPER, NICKEL, TIN ALLOY CA-725 CONTACT PLATING: GOLD ON THE MATING AREA, TIN-LEAD

ON THE CONTACT TAILS, NICKEL UNDERPLATE

## 346/396 SERIES CARD EDGE CONNECTOR CONTACT CODE 555,556,558,559,560 DIMENSIONS

YOUR CONNECTION TO QUALITY & SERVICE

**EDAC INC** TORONTO, ONTARIO CANADA

THESE DRAWINGS AND SPECIFICATIONS ARE THE PROPERTY OF EDAC INC.,AND SHALL NOT BE REPRODUCED, OR COPIED OR USED AS THE BASIS FOR THE MANUFACTURE OR SALE OF APPARATUS WITHOUT WRITTEN PERMISSION.