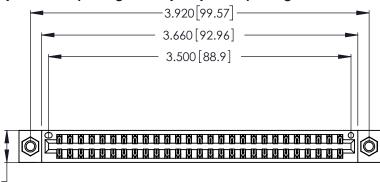

Contact Dimensions: 522-P.C. Tail .025 Sq. (0.64 Sq.) - Tail LG. =.440 (11.18) .125 (3.18) Contact Spacing x .250 (6.35) Row Spacing

.370 [9.4]

.600 [15.24] 

THIS IS A C.A.D. GENERATED DRAWING DO NOT MAKE MANUAL REVISIONS TO MASTER.

ISSUE NUMBER ORIGINAL 1

.054 [1.37] to .070 [1.78] Thick P.C. Board .330 [8.38] Card Slot .160 [4.07] Point of Contact

ACAD REFERENCE NO

Card Slot Accepts

346/396 SERIES CARD EDGE CONNECTOR PART NUMBER: 346-054-522-207