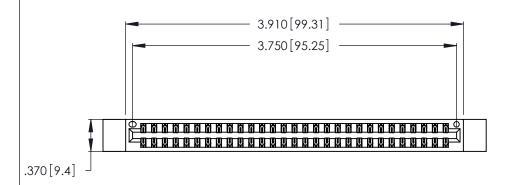

Contact Dimensions:
560-Extender Board Bend (Code 523 Contacts)
See Sheet 2 for Contact Code 555, 556, 558, 559, 560 Dimensions

THIS IS A C.A.D. GENERATED DRAWING DO NOT MAKE MANUAL REVISIONS TO MASTER.

ISSUE NUMBER ORIGINAL 1

Card Slot Accepts .054 [1.37] to .070 [1.78] Thick P.C. Board .330 [8.38] Card Slot .160 [4.07] Point of Contact

- INSULATOR MATERIAL: THERMOPLASTIC POLYESTER, UL 94V-0 CONTACT MATERIAL; COPPER, NICKEL, TIN ALLOY CA-725
- CONTACT PLATING: GOLD ON THE MATING AREA, TIN-LEAD ON THE CONTACT TAILS, NICKEL UNDERPLATE

| 346/396 SERIES CARD EDGE CONNECTOR |
|------------------------------------|
| PART NUMBER: 346-058-560-212       |

YOUR CONNECTION TO QUALITY & SERVICE

**EDAC INC** TORONTO, ONTARIO CANADA

THESE DRAWINGS AND SPECIFICATIONS ARE THE PROPERTY OF EDAC INC., AND SHALL NOT BE REPRODUCED, OR COPIED OR USED AS THE BASIS FOR THE MANUFACTURE OR SALE OF APPARATUS WITHOUT WRITTEN PERMISSION.