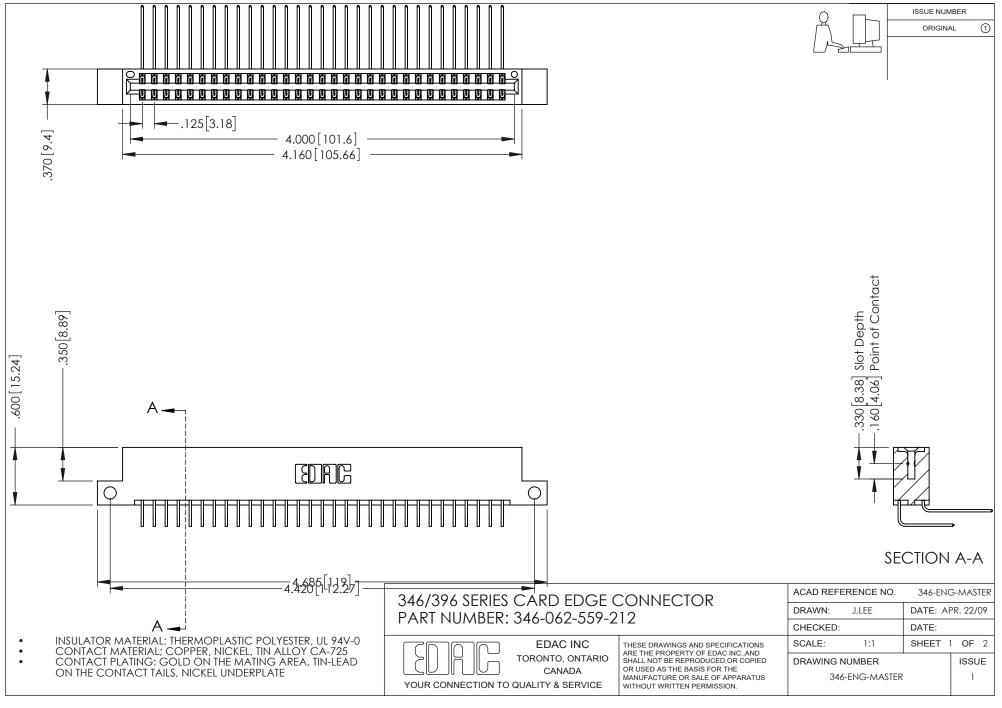

THIS IS A C.A.D. GENERATED DRAWING DO NOT MAKE MANUAL REVISIONS TO MASTER.

ORIGINAL 1

ISSUE NUMBER

**Contact Code 555** 

**Contact Code 556** 

INSULATOR MATERIAL: THERMOPLASTIC POLYESTER, UL 94V-0 CONTACT MATERIAL; COPPER, NICKEL, TIN ALLOY CA-725 CONTACT PLATING: GOLD ON THE MATING AREA, TIN-LEAD

ON THE CONTACT TAILS, NICKEL UNDERPLATE

## 346/396 SERIES CARD EDGE CONNECTOR CONTACT CODE 555,556,558,559,560 DIMENSIONS

YOUR CONNECTION TO QUALITY & SERVICE

**EDAC INC** TORONTO, ONTARIO CANADA

THESE DRAWINGS AND SPECIFICATIONS ARE THE PROPERTY OF EDAC INC.,AND SHALL NOT BE REPRODUCED, OR COPIED OR USED AS THE BASIS FOR THE MANUFACTURE OR SALE OF APPARATUS WITHOUT WRITTEN PERMISSION.