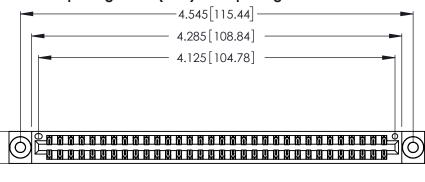

<u>Contact Dimensions:</u>
526-P.C. Tail .018 Sq. (0.46 Sq.) - Tail LG. =.350 (8.89)
.125 (3.18) Contact Spacing x .250 (6.35) Row Spacing

.370 [9.4]

THIS IS A C.A.D. GENERATED DRAWING DO NOT MAKE MANUAL REVISIONS TO MASTER.

Card Slot Accepts .054 [1.37] to .070 [1.78] Thick P.C. Board .330 [8.38] Card Slot .160 [4.07] Point of Contact

INSULATOR MATERIAL: THERMOPLASTIC POLYESTER, UL 94V-0 CONTACT MATERIAL; COPPER, NICKEL, TIN ALLOY CA-725

CONTACT PLATING: GOLD ON THE MATING AREA, TIN-LEAD ON THE CONTACT TAILS, NICKEL UNDERPLATE

| 346/396 SERIES CARD EDGE CONNECTOR |
|------------------------------------|
| PART NUMBER: 346-064-526-203       |

346/396 SERIES CARD EDGE CONNECTOR CONTACT CODE 555,556,558,559,560 DIMENSIONS

YOUR CONNECTION TO QUALITY & SERVICE

**EDAC INC** TORONTO, ONTARIO CANADA

THESE DRAWINGS AND SPECIFICATIONS ARE THE PROPERTY OF EDAC INC.,AND SHALL NOT BE REPRODUCED, OR COPIED OR USED AS THE BASIS FOR THE MANUFACTURE OR SALE OF APPARATUS WITHOUT WRITTEN PERMISSION.