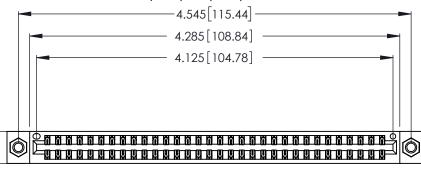

Contact Dimensions:
560-Extender Board Bend (Code 523 Contacts)
See Sheet 2 for Contact Code 555, 556, 558, 559, 560 Dimensions

.370 [9.4]

THIS IS A C.A.D. GENERATED DRAWING DO NOT MAKE MANUAL REVISIONS TO MASTER.

ISSUE NUMBER

ORIGINAL

1

.600 [15.24] EDING

Card Slot Accepts .054 [1.37] to .070 [1.78] Thick P.C. Board .330 [8.38] Card Slot .160 [4.07] Point of Contact

INSULATOR MATERIAL: THERMOPLASTIC POLYESTER, UL 94V-0 CONTACT MATERIAL; COPPER, NICKEL, TIN ALLOY CA-725

CONTACT PLATING: GOLD ON THE MATING AREA, TIN-LEAD ON THE CONTACT TAILS, NICKEL UNDERPLATE

346/396 SERIES CARD EDGE CONNECTOR PART NUMBER: 346-064-560-207

**EDAC INC** TORONTO, ONTARIO CANADA

THESE DRAWINGS AND SPECIFICATIONS ARE THE PROPERTY OF EDAC INC.,AND SHALL NOT BE REPRODUCED, OR COPIED OR USED AS THE BASIS FOR THE MANUFACTURE OR SALE OF APPARATUS WITHOUT WRITTEN PERMISSION.