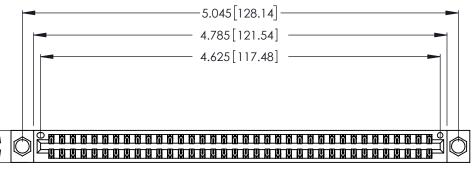

CONTACT PLATING: GOLD ON THE MATING AREA, TIN-LEAD ON THE CONTACT TAILS, NICKEL UNDERPLATE

346/396 SERIES CARD EDGE CONNECTOR PART NUMBER: 346-072-560-804

YOUR CONNECTION TO QUALITY & SERVICE

**EDAC INC** TORONTO, ONTARIO CANADA