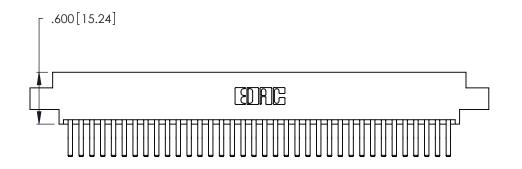

Contact Dimensions:
560-Extender Board Bend (Code 523 Contacts)
See Sheet 2 for Contact Code 555, 556, 558, 559, 560 Dimensions

.370 [9.4]

THIS IS A C.A.D. GENERATED DRAWING DO NOT MAKE MANUAL REVISIONS TO MASTER.

Card Slot Accepts .054 [1.37] to .070 [1.78] Thick P.C. Board .330 [8.38] Card Slot .160 [4.07] Point of Contact

INSULATOR MATERIAL: THERMOPLASTIC POLYESTER, UL 94V-0 CONTACT MATERIAL; COPPER, NICKEL, TIN ALLOY CA-725