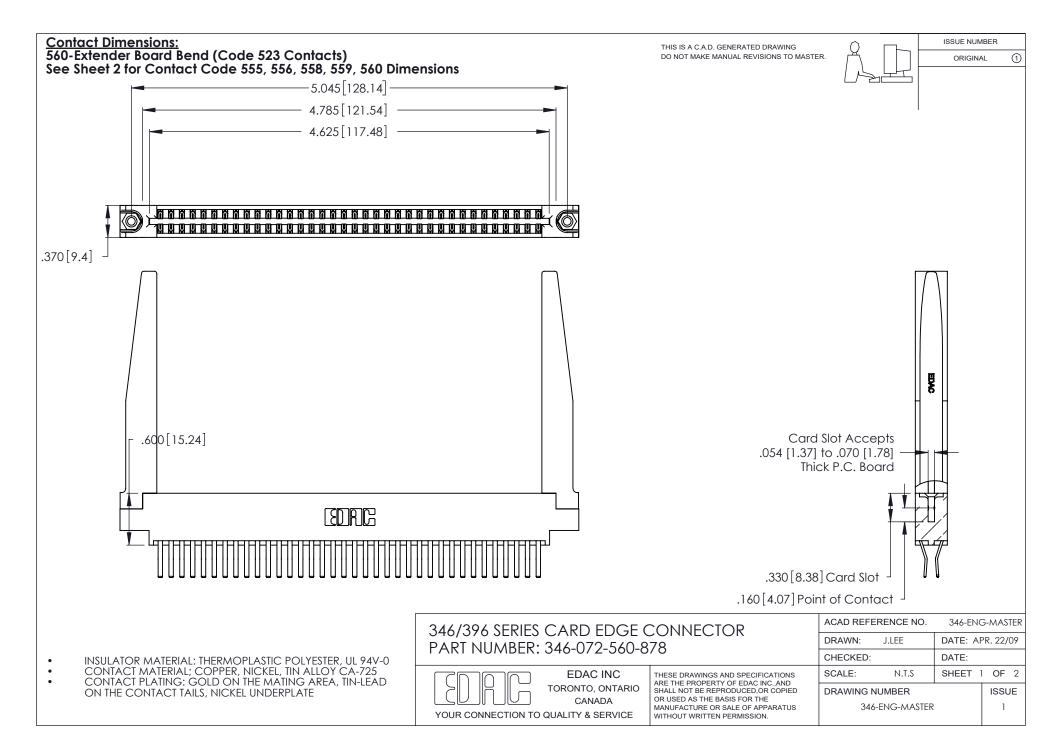

THIS IS A C.A.D. GENERATED DRAWING DO NOT MAKE MANUAL REVISIONS TO MASTER.

ISSUE NUMBER

ORIGINAL

1

**Contact Code 555** 

Contact Code 556

**Contact Code 558** 

**Contact Code 559** 

Contact Code 560

INSULATOR MATERIAL: THERMOPLASTIC POLYESTER, UL 94V-0 CONTACT MATERIAL; COPPER, NICKEL, TIN ALLOY CA-725 CONTACT PLATING: GOLD ON THE MATING AREA, TIN-LEAD

ON THE CONTACT TAILS, NICKEL UNDERPLATE

346/396 SERIES CARD EDGE CONNECTOR CONTACT CODE 555,556,558,559,560 DIMENSIONS

YOUR CONNECTION TO QUALITY & SERVICE

**EDAC INC** TORONTO, ONTARIO CANADA

THESE DRAWINGS AND SPECIFICATIONS ARE THE PROPERTY OF EDAC INC.,AND SHALL NOT BE REPRODUCED, OR COPIED OR USED AS THE BASIS FOR THE MANUFACTURE OR SALE OF APPARATUS WITHOUT WRITTEN PERMISSION.